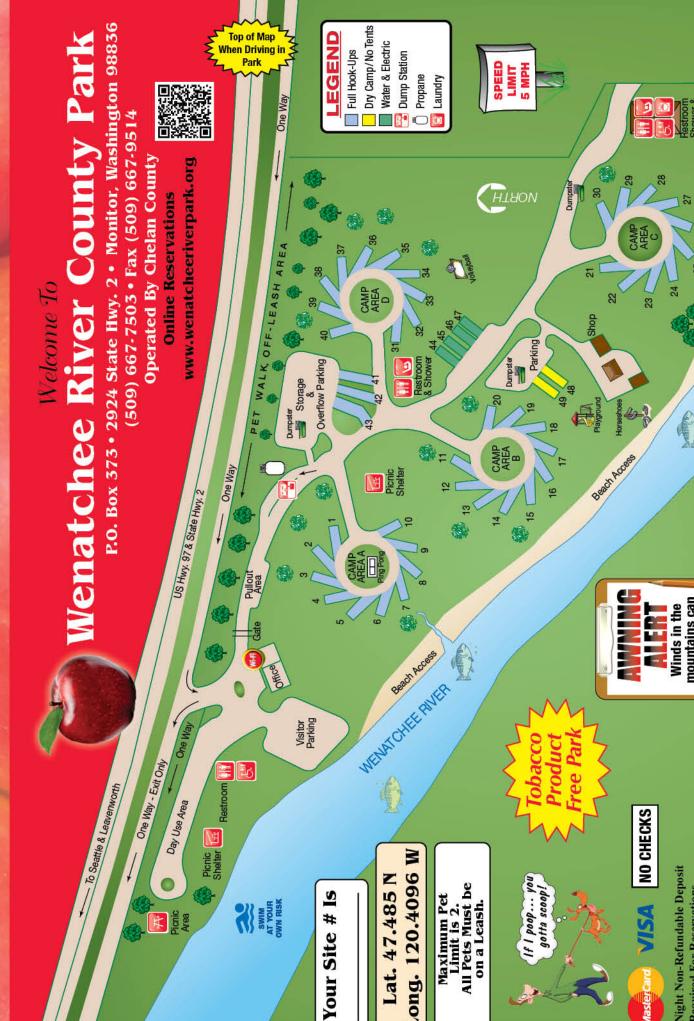

pads. Do not drive or park any vehicle on the grass. Visitors must park in one of the visitor parking lots. One must leave the park by 10 p.m. Your visitors are your vehicle per site.

Dry Camp: WE HAVE A DESIGNATED DRY CAMP AREA. ABSOLUTELY NO TENTS OF ANY KIND ALLOWED IN THE PARK.

Safety: Clotheslines and dog runs are not allowed in campground.

Garbage: Do not leave unburned trash in fire pits. Place garbage in plastic bags with ties to eliminate odors and insects and place in covered receptacles at locations marked on the park map.

persons will be evicted.

Parking: The park has paved interior roads and parking Visitors: Visitors are not allowed in the campground area without obtaining permission from the office. Visitors responsibility. Please be sure they observe the park rules. Visitors MUST park in overflow parking.

> Hours: Park hours are from 9 a.m. to 9 p.m., April 1 through Oct. 31. After Labor Day the Office will close at 8 p.m.

> Pets: Pets are welcome, provided they are kept on a leash at all times. If you leave the park, take your pet with you. You must clean up after your pets. Maximum Pet Limit is 2.