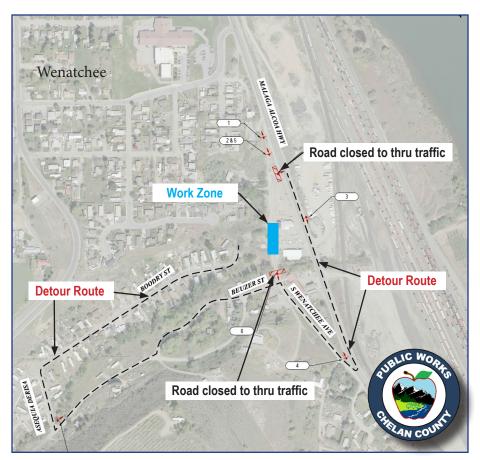

## Squilchuck Creek Outfall Retrofit Detour Map

The intersection and a portion of South Wenatchee Road will be closed during the work, which begins the week of Nov. 15 and should take about two weeks. Local traffic, which includes property owners, businesses, delivery services and emergency services, will have access to their properties. With South Wenatchee Avenue closed to through traffic at Malaga Alcoa Highway, motorists who don't live in the project area will need to follow detour signs south to South Wenatchee Avenue and Beuzer Street. The detour route then follows Beuzer Street to Boodry Street.