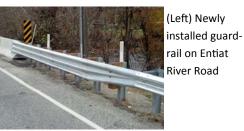

(Left) Newly installed guardrail on Entiat River Road.

**Project Vicinity Map**