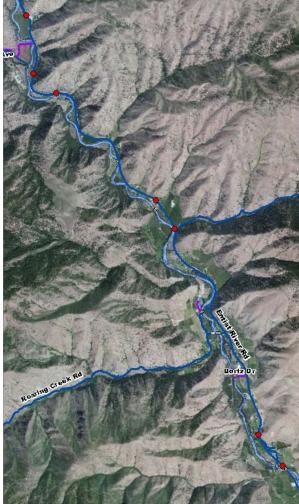

## Entiat River Road (MP 3.25-MP 14.02)

| Project Number: County Road Project 680                                                                     | Project Length: Varies  |
|-------------------------------------------------------------------------------------------------------------|-------------------------|
| Basis for Project: Safety                                                                                   | Construction: Fall 2013 |
| Project Description: This project installed guardrail at various locations along Entiat River Road (94470), |                         |

(Left) Newly installed guardrail on Entiat River Road.

**Project Vicinity Map**