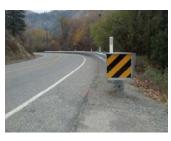

Project Description: This project installed guardrail at various locations along Entiat River Road (94470), which is classified as a Rural Major Collector located in Entiat, Washington. Columbia River Contractors, Inc. from Clackamas, Oregon was the low bid on this project and completed their work on time.