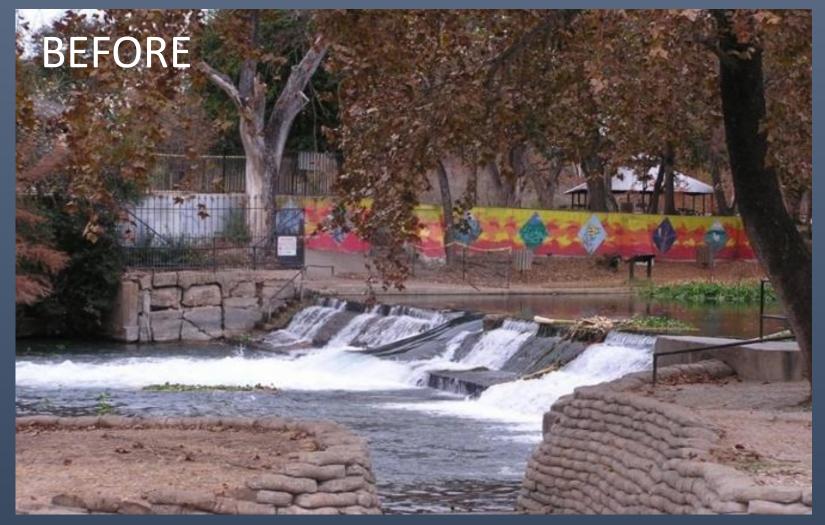

## Whitewater Park Design

Recreation Engineering and Planning (REP)

## Wenatchee River Feasibility Study

- Our Team
- What is a whitewater park?
- Example projects
- Salida, CO
- Site assessments
  - Tumwater Dam
  - Historic Mill Dam in Leavenworth
  - Dryden Dam
  - Cashmere Riverfront Park
  - Wenatchee River Park, Monitor
  - Walla Walla Point Park (Columbia River)



# Spencer







## Mason

Shane

## What is a whitewater park?

• Every project is unique based on the river and the community













#### San Marcos, TX









### Buena Vista, CO



Kelly's Whitewater Park Cascade, ID

## Montrose, CO





# Missoula, MT



## Salida Colorado Whitewater Park