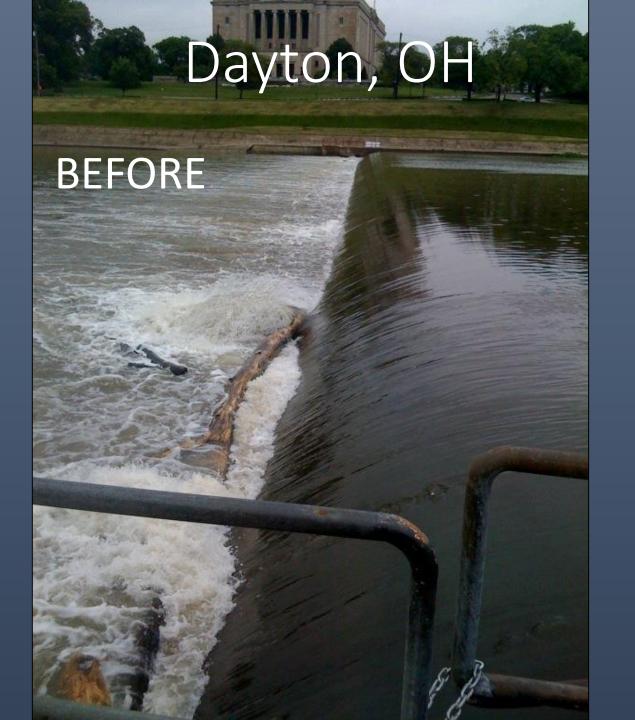

## Whitewater Park Design

Recreation Engineering and Planning (REP)

## Wenatchee River Feasibility Study

- Our Team
- What is a whitewater park?
- Example projects
- Salida, CO
- Site assessments
  - Tumwater Dam
  - Historic Mill Dam in Leavenworth
  - Dryden Dam
  - Cashmere Riverfront Park
  - Wenatchee River Park, Monitor
  - Walla Walla Point Park (Columbia River)



# Spencer







## Mason

Shane

## What is a whitewater park?

• Every project is unique based on the river and the community













#### San Marcos, TX









### Buena Vista, CO



Kelly's Whitewater Park Cascade, ID

## Montrose, CO





# Missoula, MT



## Salida Colorado Whitewater Park