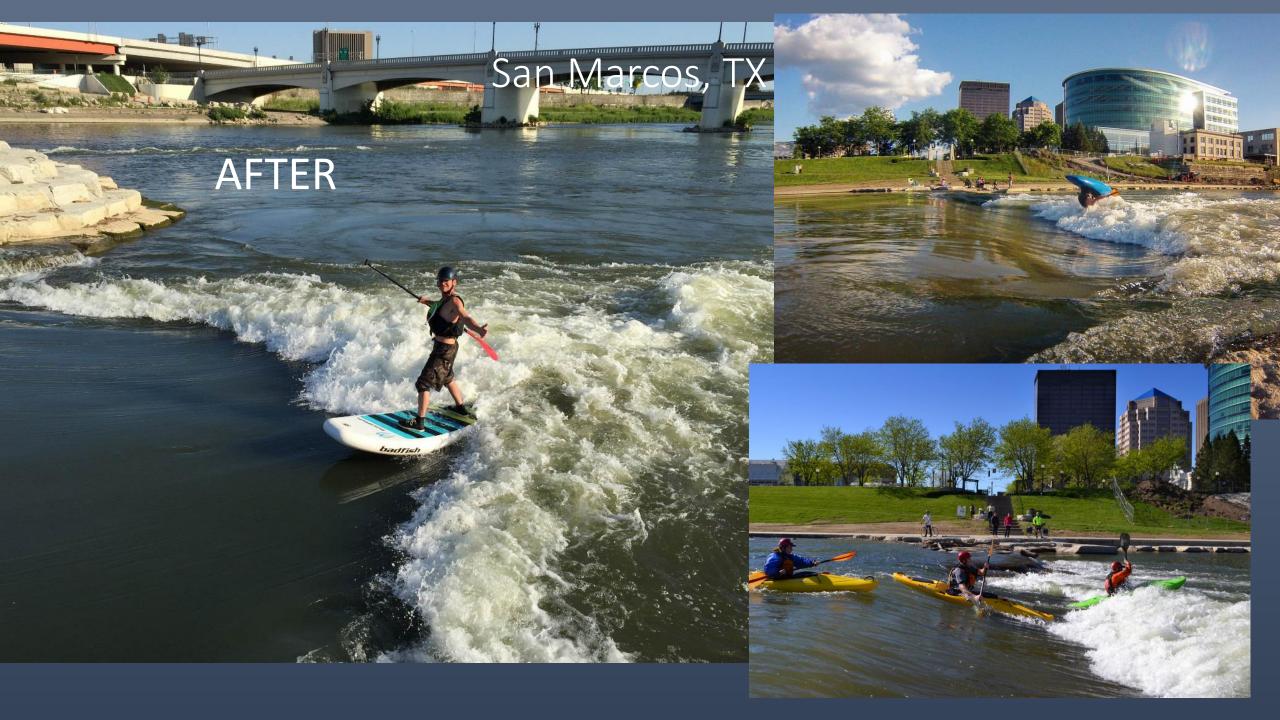

## Whitewater Park Design

Recreation Engineering and Planning (REP)

## Wenatchee River Feasibility Study

- Our Team
- What is a whitewater park?
- Example projects
- Salida, CO
- Site assessments
  - Tumwater Dam
  - Historic Mill Dam in Leavenworth
  - Dryden Dam
  - Cashmere Riverfront Park
  - Wenatchee River Park, Monitor
  - Walla Walla Point Park (Columbia River)



# Spencer







## Mason

Shane

## What is a whitewater park?

• Every project is unique based on the river and the community













#### San Marcos, TX









### Buena Vista, CO



Kelly's Whitewater Park Cascade, ID

## Montrose, CO





# Missoula, MT



## Salida Colorado Whitewater Park