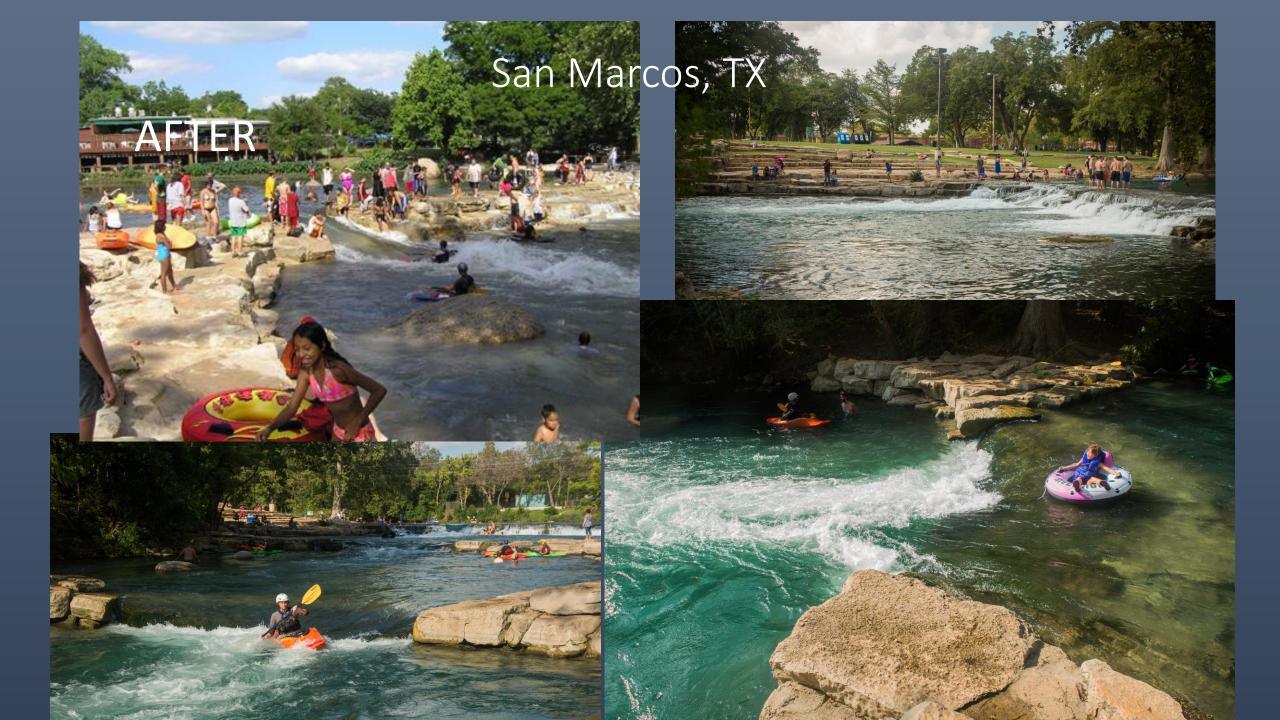

## Whitewater Park Design

Recreation Engineering and Planning (REP)

## Wenatchee River Feasibility Study

- Our Team
- What is a whitewater park?
- Example projects
- Salida, CO
- Site assessments
  - Tumwater Dam
  - Historic Mill Dam in Leavenworth
  - Dryden Dam
  - Cashmere Riverfront Park
  - Wenatchee River Park, Monitor
  - Walla Walla Point Park (Columbia River)



# Spencer







## Mason

Shane

## What is a whitewater park?

• Every project is unique based on the river and the community













#### San Marcos, TX









### Buena Vista, CO



Kelly's Whitewater Park Cascade, ID

## Montrose, CO





# Missoula, MT



## Salida Colorado Whitewater Park