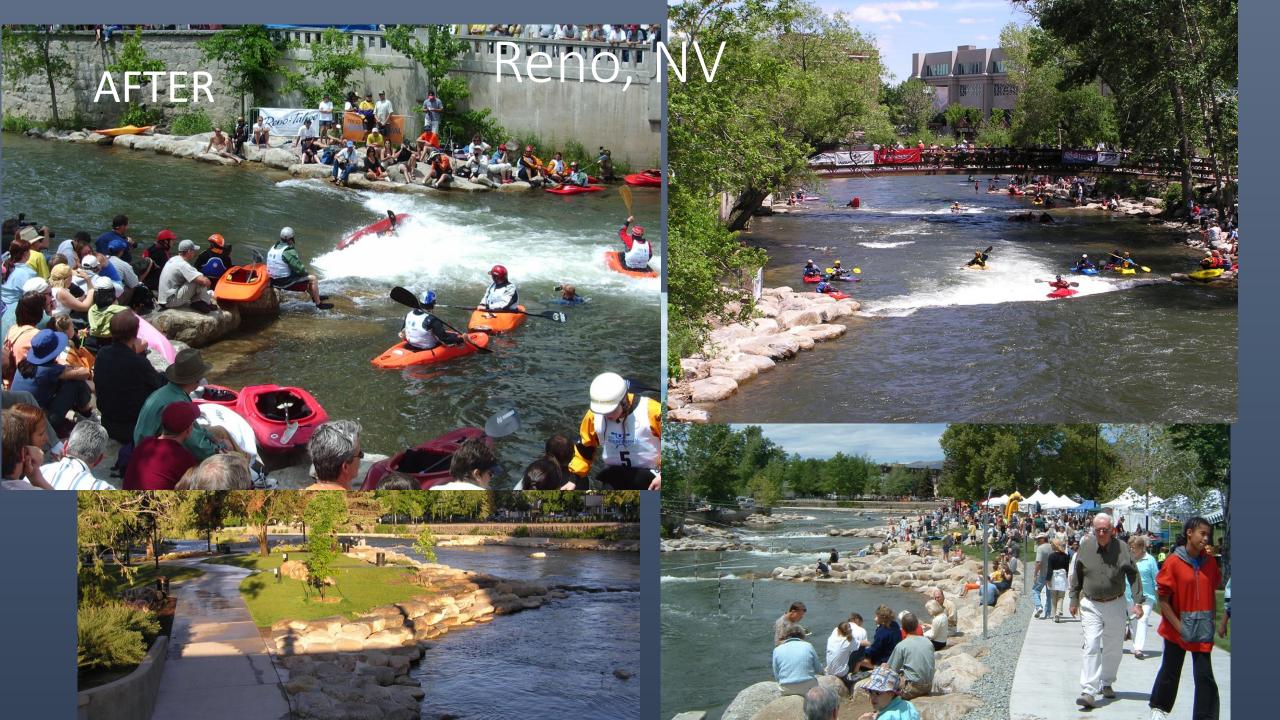

## Whitewater Park Design

Recreation Engineering and Planning (REP)

## Wenatchee River Feasibility Study

- Our Team
- What is a whitewater park?
- Example projects
- Salida, CO
- Site assessments
  - Tumwater Dam
  - Historic Mill Dam in Leavenworth
  - Dryden Dam
  - Cashmere Riverfront Park
  - Wenatchee River Park, Monitor
  - Walla Walla Point Park (Columbia River)



# Spencer







## Mason

Shane

## What is a whitewater park?

• Every project is unique based on the river and the community













#### San Marcos, TX









### Buena Vista, CO



Kelly's Whitewater Park Cascade, ID

## Montrose, CO





# Missoula, MT



## Salida Colorado Whitewater Park