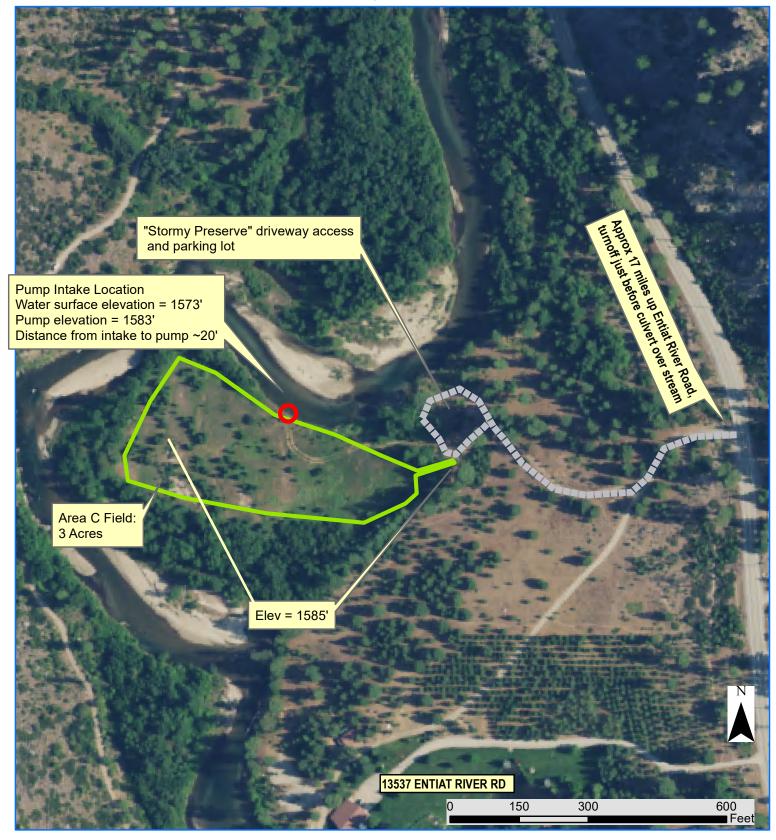

Project Area C is located on parcel 271922554480, also known as 'Stormy Preserve' and is approximately 17 miles up Entiat River Road from its intersection with highway 97a. The gravel driveway is on the left, just past a sign for 'Storm Lodge' and before crossing a culvert over Stormy Creek.

## **Entiat Stillwaters Irrigation Area C Site Map**

#### General Notes Area C, Parcel #271922554480:

- -Field approximatly 3 acres, 700' long (E to W) x 250' wide at its widest point
- -System shall be capable of spreading 22,000 gallon accross site within a single watering period
- -All irrigation water will be diverted from surface river and need filtration and pump able to move small solids
- -Entire system to be laid above ground, no trenching or excavation required
- -Wheel lines not feasible due to vegetation growth
- -No electricity on site