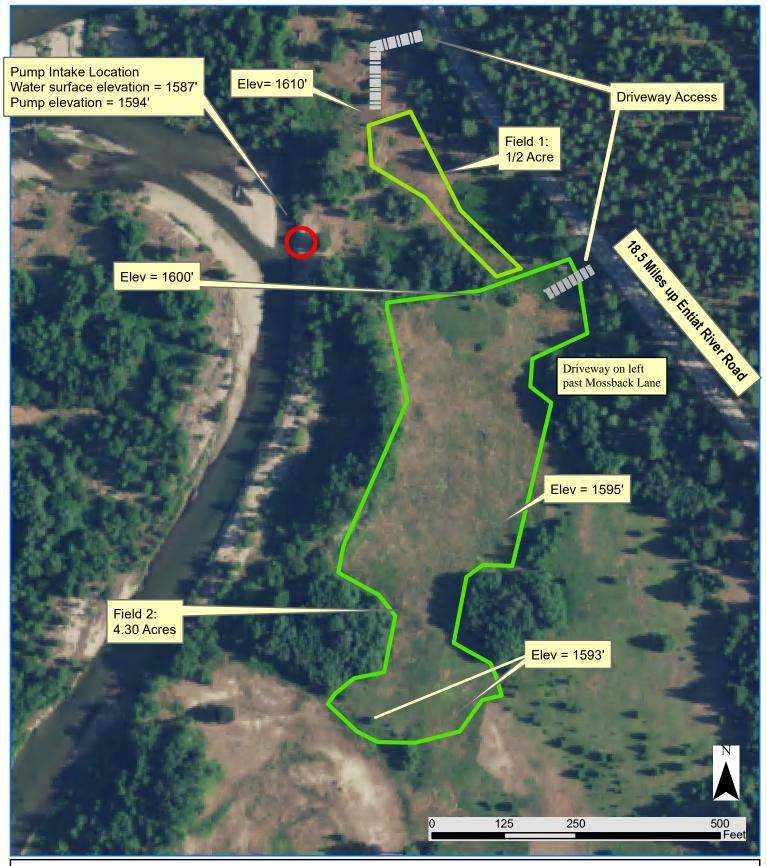

# **Entiat Stillwaters Irrigation Project**

Project Area B is located on parcel #271914330000, approximately 18.5 up Entiat River Road from its intersection with Highway 97a. There are two driveways to access the property, both are gravel and located just past Mossback Lane.

## **Entiat Stillwaters Irrigation Area B Site Map**

General Notes Area B Site (Parcel 271914330000):

- -Field 1 is approximatly 325' long (N to S) x 75' wide at its widest point
- -Field 2 is 680' long (N to S) x 250' wide at its widest point
- -System shall be capable of spreading 29,000 gallons accross site within a single watering period
- -All irrigation water will be diverted from Entiat surface river and need filtration and pump able to move small solids
- -Entire system to be laid above ground, no trenching or excavation required
- -Wheel lines not feasible due to vegetation growth
- -No electricity on site