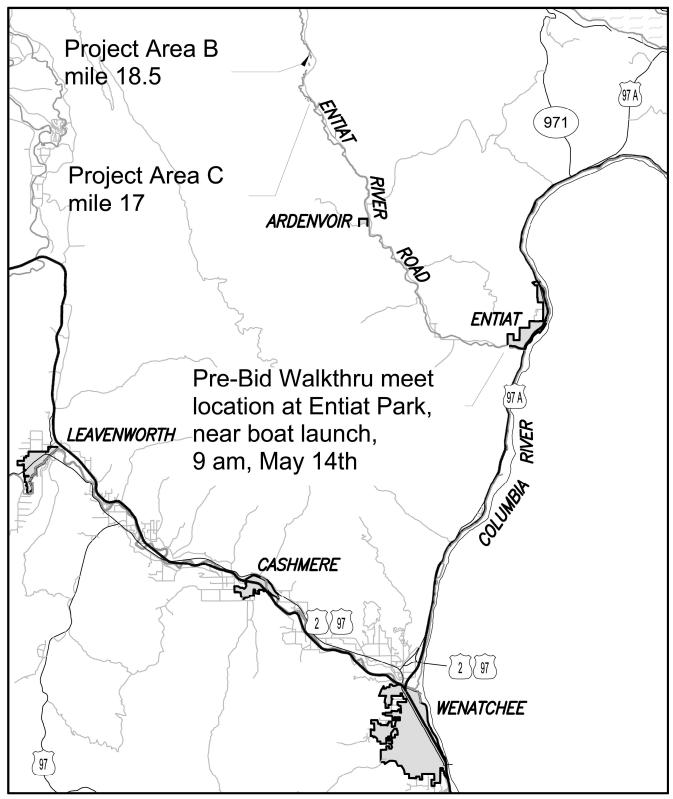

# **Entiat Stillwaters Irrigation Project**

Project Area B is located on parcel #271914330000, approximately 18.5 up Entiat River Road from its intersection with Highway 97a. There are two driveways to access the property, both are gravel and located just past Mossback Lane.

Project Area C is located on parcel 271922554480, also known as 'Stormy Preserve' and is approximately 17 miles up Entiat River Road from its intersection with highway 97a. The gravel driveway is on the left, just past a sign for 'Storm Lodge' and before crossing a culvert over Stormy Creek.