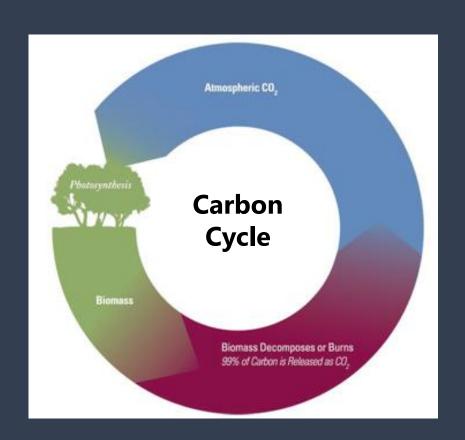

# biochar cycle

Atmospheric CO, **Biochar Cycle** Biochar Pyrolysis 50% of Carbon Energy Syn-Gas or Bio-Oil

1% CO<sup>2</sup> sequestered

>50% CO<sup>2</sup> sequestered