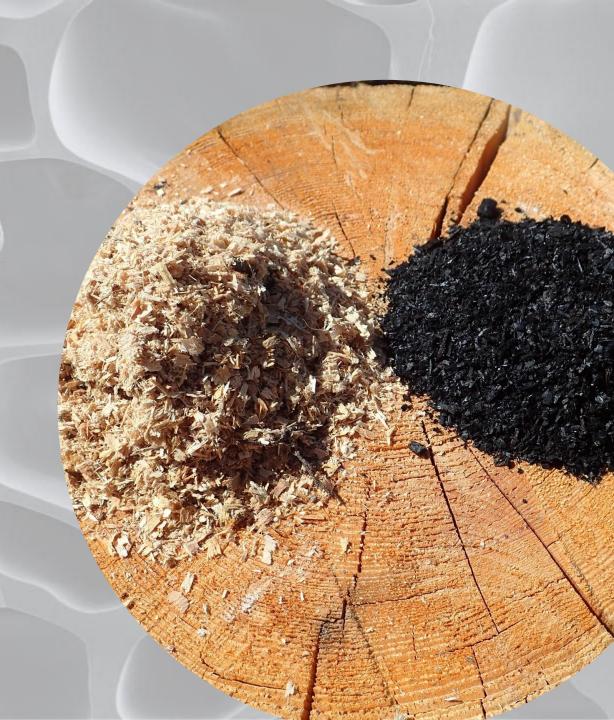

# What is biochar

# biochar cycle

Atmospheric CO, **Biochar Cycle** Biochar Pyrolysis 50% of Carbon Energy Syn-Gas or Bio-Oil

1% CO<sup>2</sup> sequestered

>50% CO<sup>2</sup> sequestered