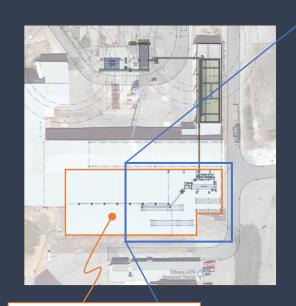

# Plant: Biochar Production Layout

'big hall' space available long-term - ~6X scaling capacity