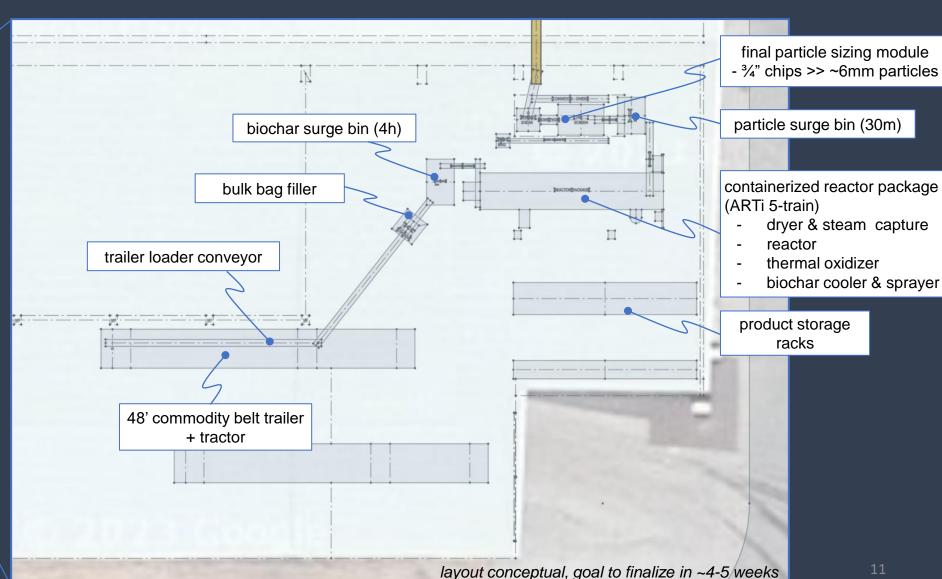

# Plant: Biochar Production Layout

'big hall' space available long-term - ~6X scaling capacity