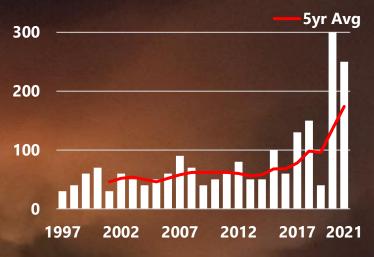

#### **2021 Stats**

**7M** acres burned

**18K** homes destroyed

8% US CO<sub>2</sub> emissions

**\$4.4** Billion for suppression