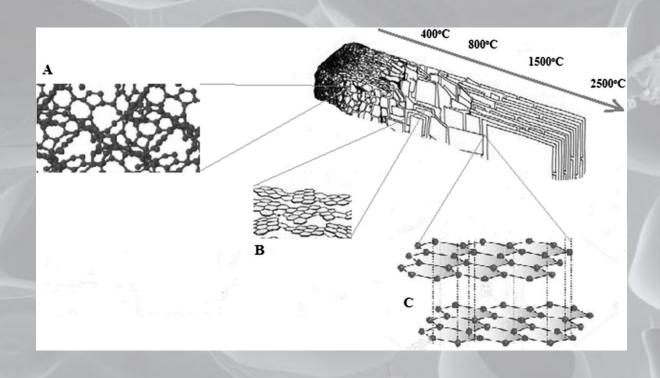

# What is biochar

# biochar cycle

Atmospheric CO, **Biochar Cycle** Biochar Pyrolysis 50% of Carbon Energy Syn-Gas or Bio-Oil

1% CO<sup>2</sup> sequestered

>50% CO<sup>2</sup> sequestered