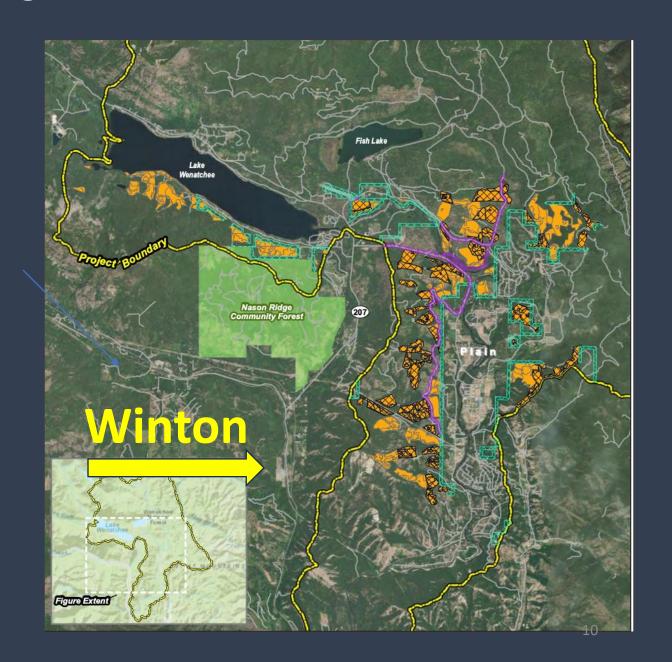

# Feedstock supply = protecting forests and communities

#### 1. Memorandum of Understanding

#### 2. Informal agreements

#### 3. New and ongoing conversations