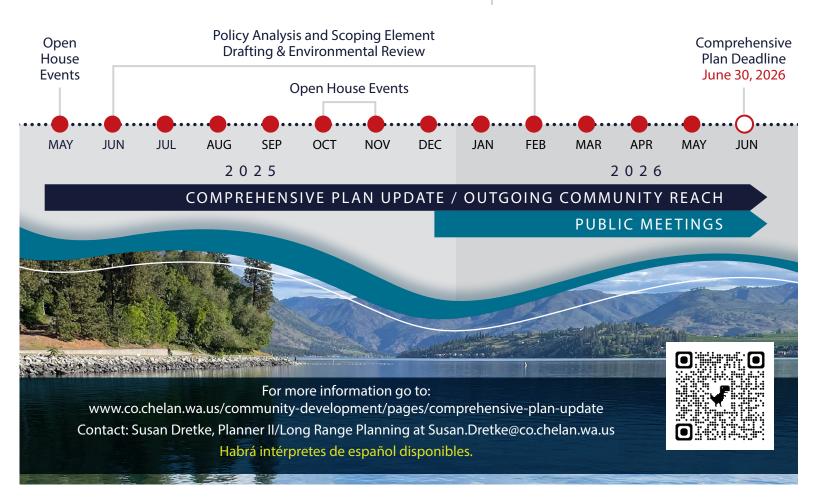

# Community Open House Event

## Join us to learn about the County's Comprehensive Planning Process

We want to know your vision of the future of Chelan County! The Comprehensive Plan addresses important topics, such as housing and transportation, and will guide development, capital investments, and County programs. This means that future development in Chelan County will be directly influenced by what is written in the comprehensive plan today. This is your opportunity to sculpt your community's future!

#### **OPEN HOUSE EVENTS:**

| CHELAN             | LEAVENWORTH           | WENATCHEE        |
|--------------------|-----------------------|------------------|
| May 19, 2025       | May 20, 2025          | May 21, 2025     |
| 5:30 PM            | 5:30 PM               | 5:30 PM          |
| Chelan High School | Leavenworth Fire Hall | Mission View     |
| 215 Webster Ave.   | 228 Chumstick Hwy.    | Elementary       |
|                    |                       | 60 Terminal Ave. |

#### Oct / Nov 2025: Dates Coming Soon

Presentations to begin 15 minutes after posted time.

### About the Open House Events:

Learn about the County's Comprehensive Plan

Share your thoughts about the future of Chelan County

Converse with County staff and project consultants, ask questions, and provide feedback

Open House events are for everyone! Kids and families are welcome to attend