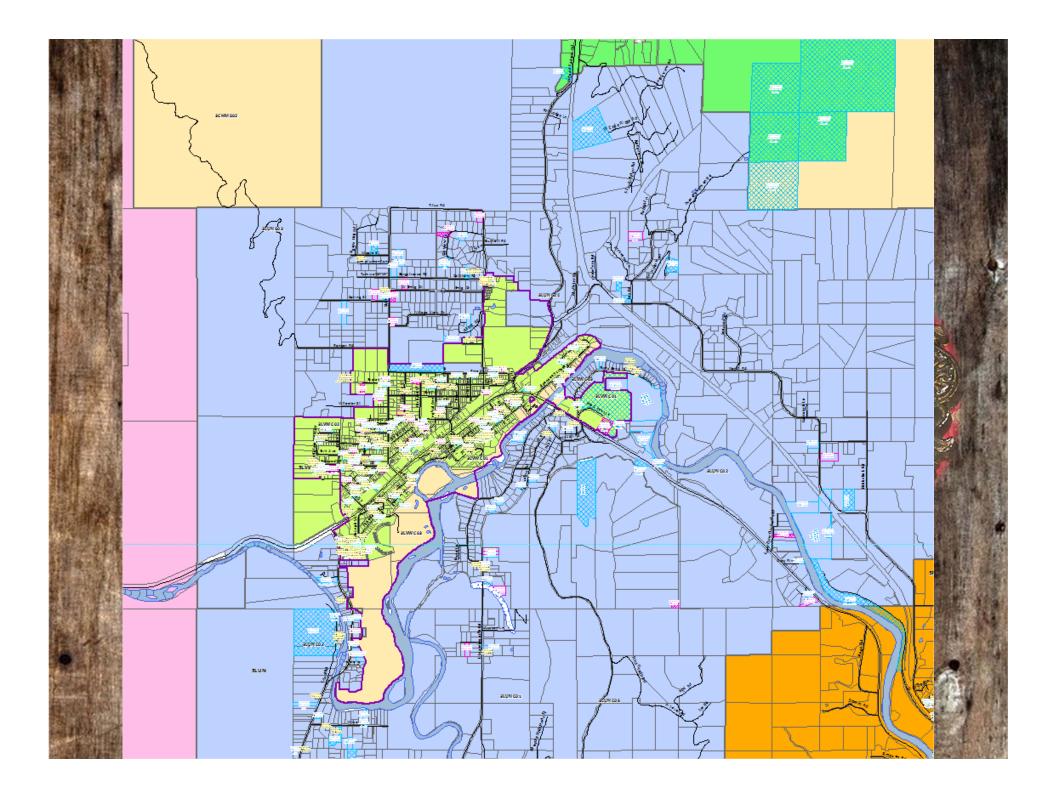

## Physical Inspections

Our Appraisers physically inspect 1/4th of the County every year (Approx. 11,000 parcels)

Cycle 4: Lake Chelan, Manson & Stehekin

Next Inspection Year: 2016 Cycle 1: Stemilt Basin, South Wenatchee, Monitor & Cashmere Next Inspection Year: 2017

Cycle 2: Wenatchee, Sunnyslope & Entiat Next Inspection Year: 2018 Cycle 3: Blewett Pass, Leavenworth, Plain & Lake Wenatchee Next Inspection Year: 2019

Deanna Walter, Chelan County Assessor