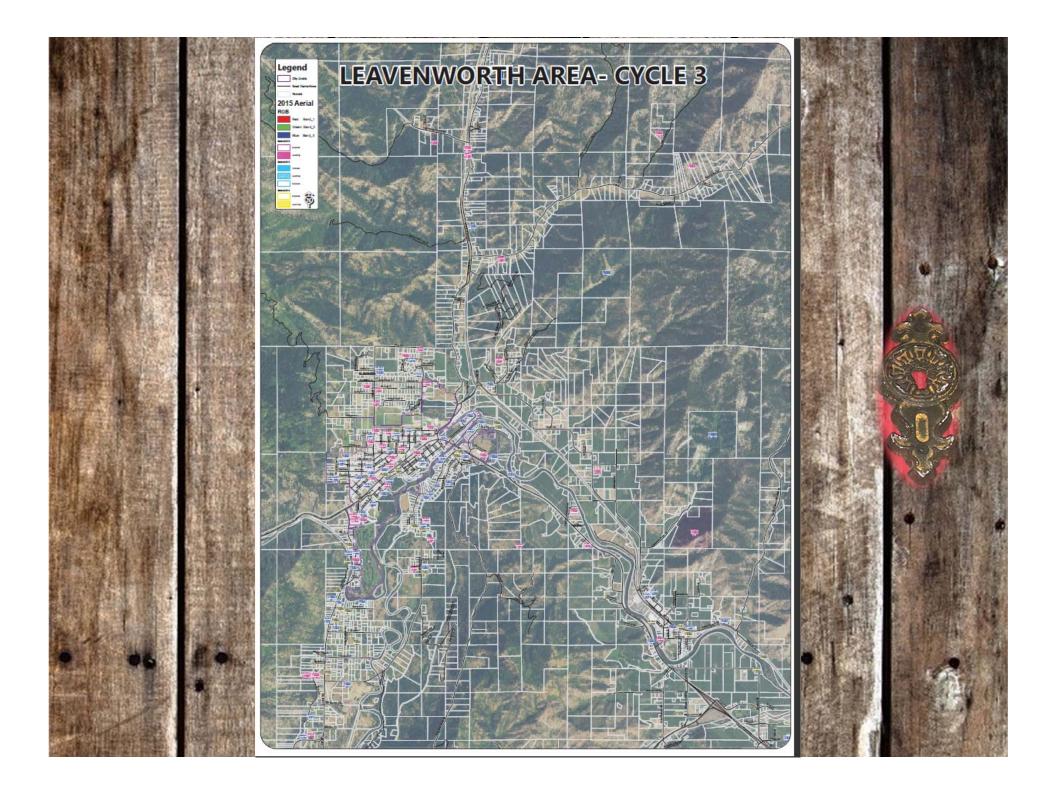

## Physical Inspections

Our Appraisers physically inspect 1/4th of the County every year (Approx. 11,000 parcels)

Cycle 4: Lake Chelan, Manson & Stehekin

Next Inspection Year: 2016 Cycle 1: Stemilt Basin, South Wenatchee, Monitor & Cashmere Next Inspection Year: 2017

Cycle 2: Wenatchee, Sunnyslope & Entiat Next Inspection Year: 2018 Cycle 3: Blewett Pass, Leavenworth, Plain & Lake Wenatchee Next Inspection Year: 2019

Deanna Walter, Chelan County Assessor