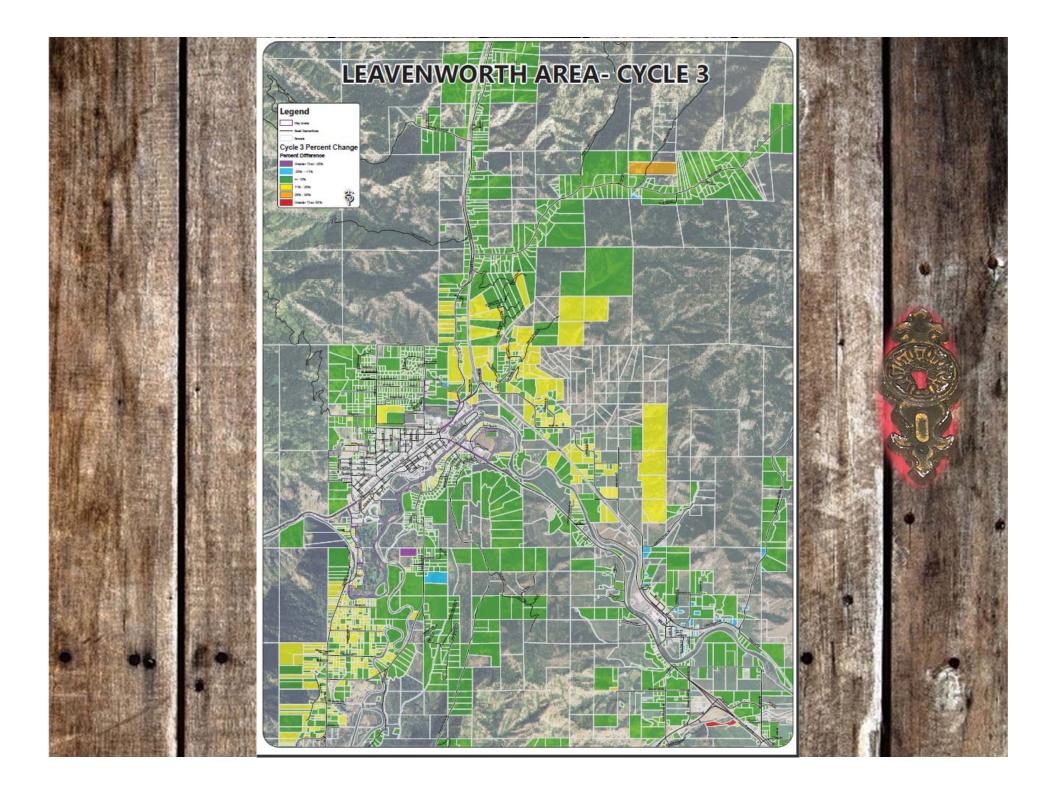

## Physical Inspections

Our Appraisers physically inspect 1/4th of the County every year (Approx. 11,000 parcels)

Cycle 4: Lake Chelan, Manson & Stehekin

Next Inspection Year: 2016 Cycle 1: Stemilt Basin, South Wenatchee, Monitor & Cashmere Next Inspection Year: 2017

Cycle 2: Wenatchee, Sunnyslope & Entiat Next Inspection Year: 2018 Cycle 3: Blewett Pass, Leavenworth, Plain & Lake Wenatchee Next Inspection Year: 2019

Deanna Walter, Chelan County Assessor