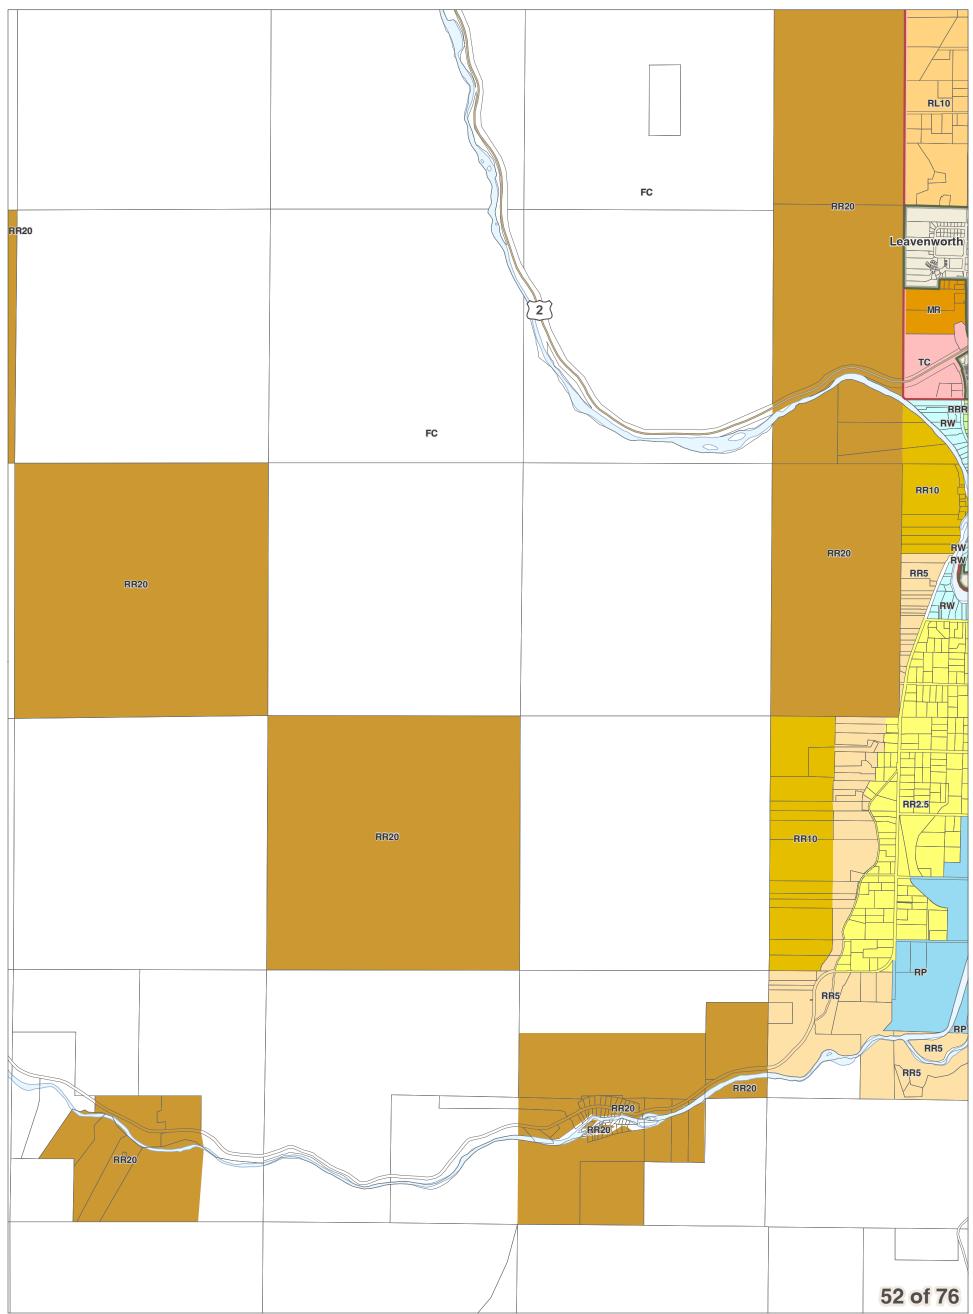

#### City Boundaries

Urban Growth Areas

- County Boundary
- 🔷 Highways
- ----- Railroads
- 🖂 Lakes

✓ Rivers & Streams

Chelan County Official Zoning Map Resolution 2017-119 **DISCLAIMER:** The County makes no warranty, expressed or implied, concerning the data's content, accuracy, currency or completeness, or concerning the results to be obtained from queries or use of the data. All data is expressly provided "as is" and "with all faults". The County makes no warranty of fitness for a particular purpose, and no representation as to the quality of any data. The requester shall have no remedy at law or equity against the County in case the data provided is inaccurate, incomplete or otherwise defective in any way. The Administrator may modify information as necessary per CCC 11.06.

December 15, 2017 Data: Chelan County, WSDOT