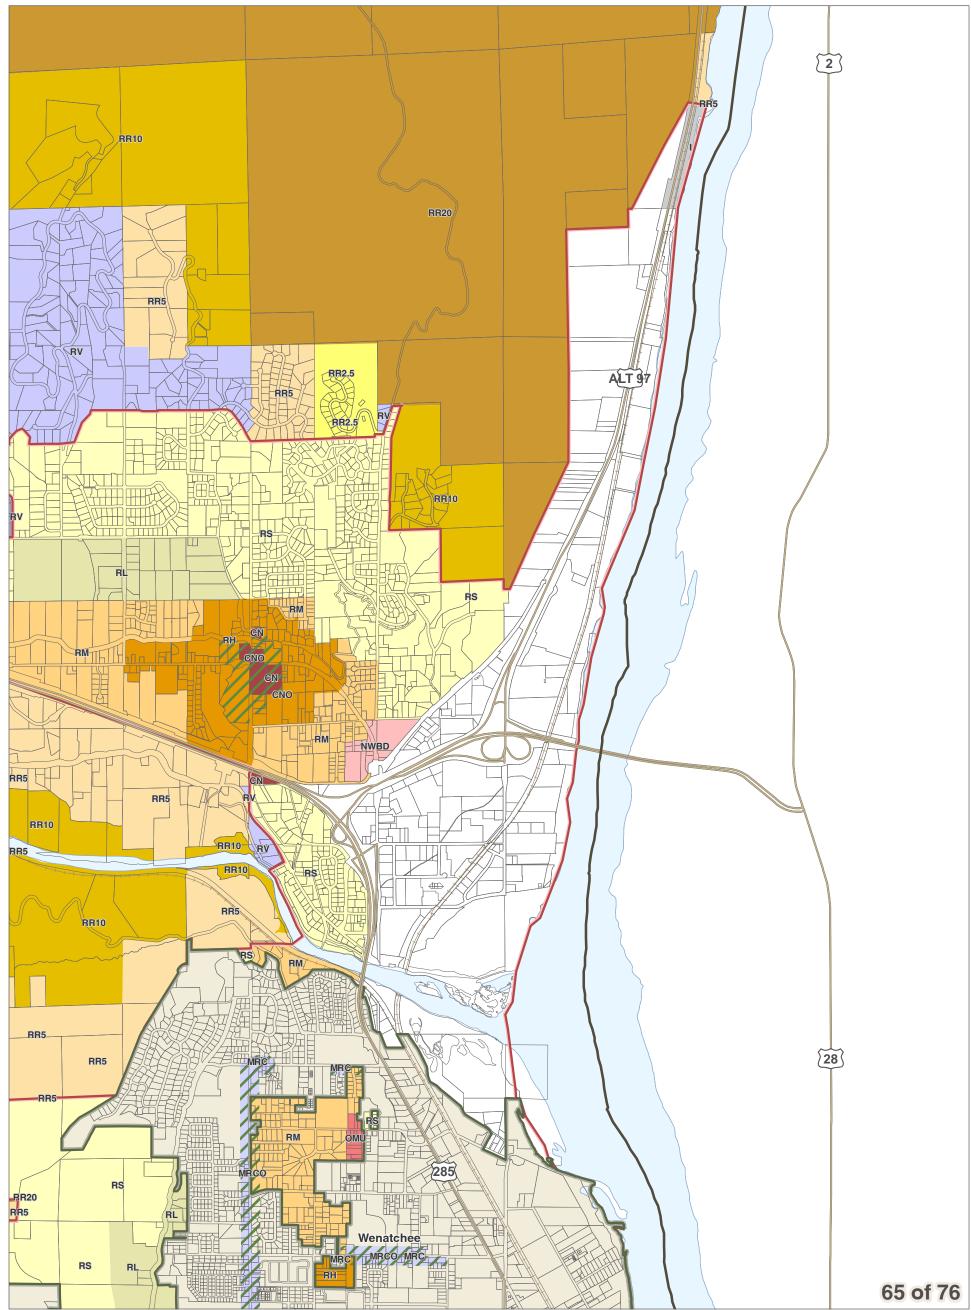

December 15, 2017 Data: Chelan County, WSDOT

#### City Boundaries Urban Growth Areas

County Boundary

∼ Highways

- ----- Railroads
- 🖂 Lakes

✓ Rivers & Streams

Chelan County Official Zoning Map Resolution 2017-119

**DISCLAIMER:** The County makes no warranty, expressed or implied, concerning the data's content, accuracy, currency or completeness, or concerning the results to be obtained from queries or use of the data. All data is expressly provided "as is" and "with all faults". The County makes no warranty of fitness for a particular purpose, and no representation as to the quality of any data. The requester shall have no remedy at law or equity against the County in case the data provided is inaccurate, incomplete or otherwise defective in any way. The Administrator may modify information as necessary per CCC 11.06.