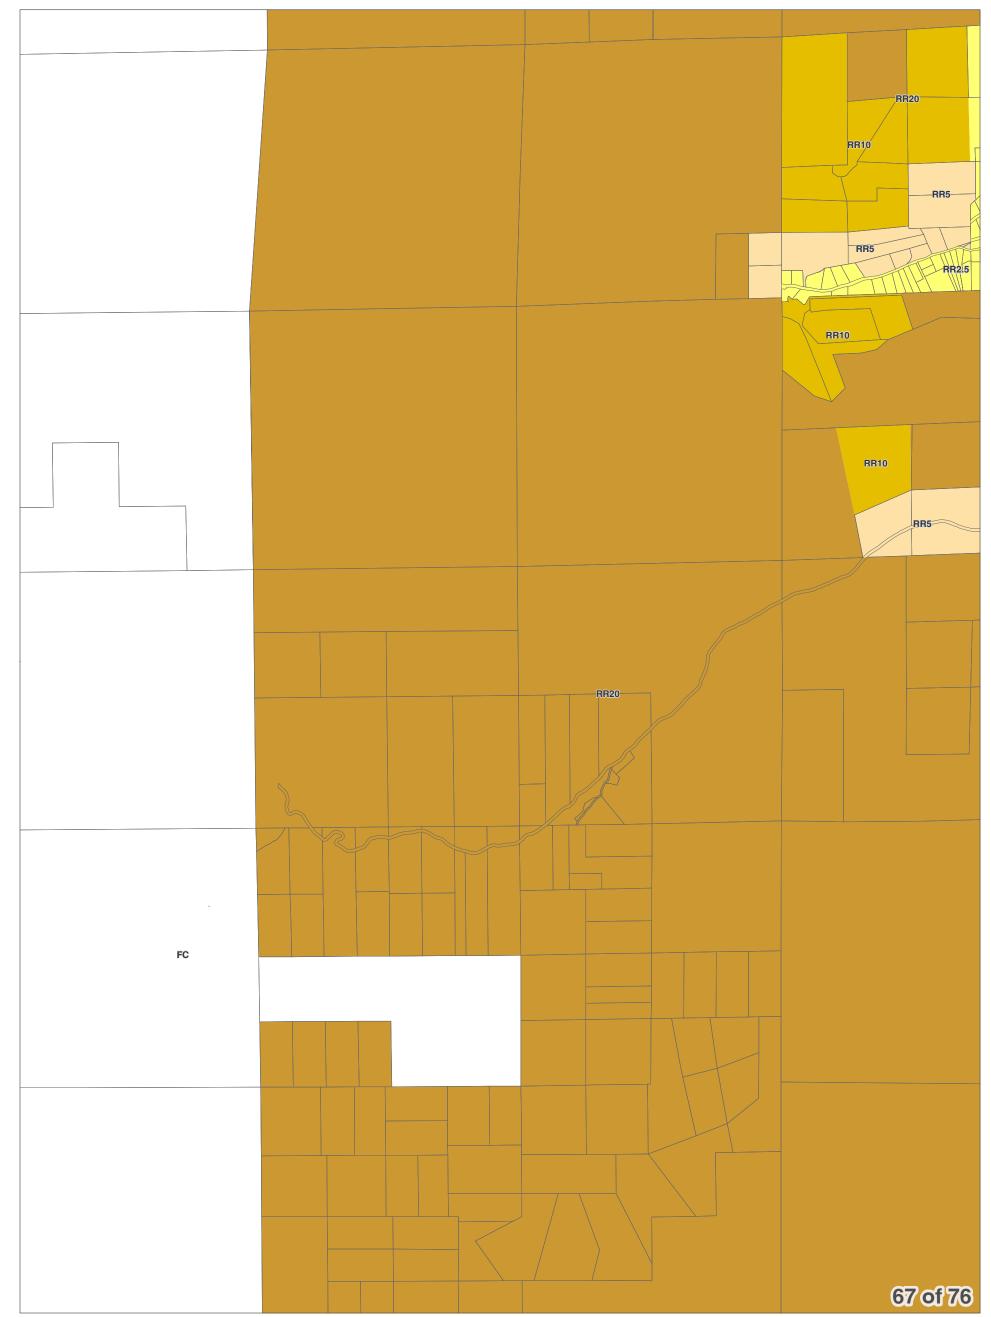

December 15, 2017 Data: Chelan County, WSDOT

|  |  | 66 of 76 |
|--|--|----------|

#### City Boundaries Urban Growth Areas

County Boundary

∼ Highways

----- Railroads

🖂 Lakes

✓ Rivers & Streams

Chelan County Official Zoning Map Resolution 2017-119

**DISCLAIMER:** The County makes no warranty, expressed or implied, concerning the data's content, accuracy, currency or completeness, or concerning the results to be obtained from queries or use of the data. All data is expressly provided "as is" and "with all faults". The County makes no warranty of fitness for a particular purpose, and no representation as to the quality of any data. The requester shall have no remedy at law or equity against the County in case the data provided is inaccurate, incomplete or otherwise defective in any way. The Administrator may modify information as necessary per CCC 11.06.