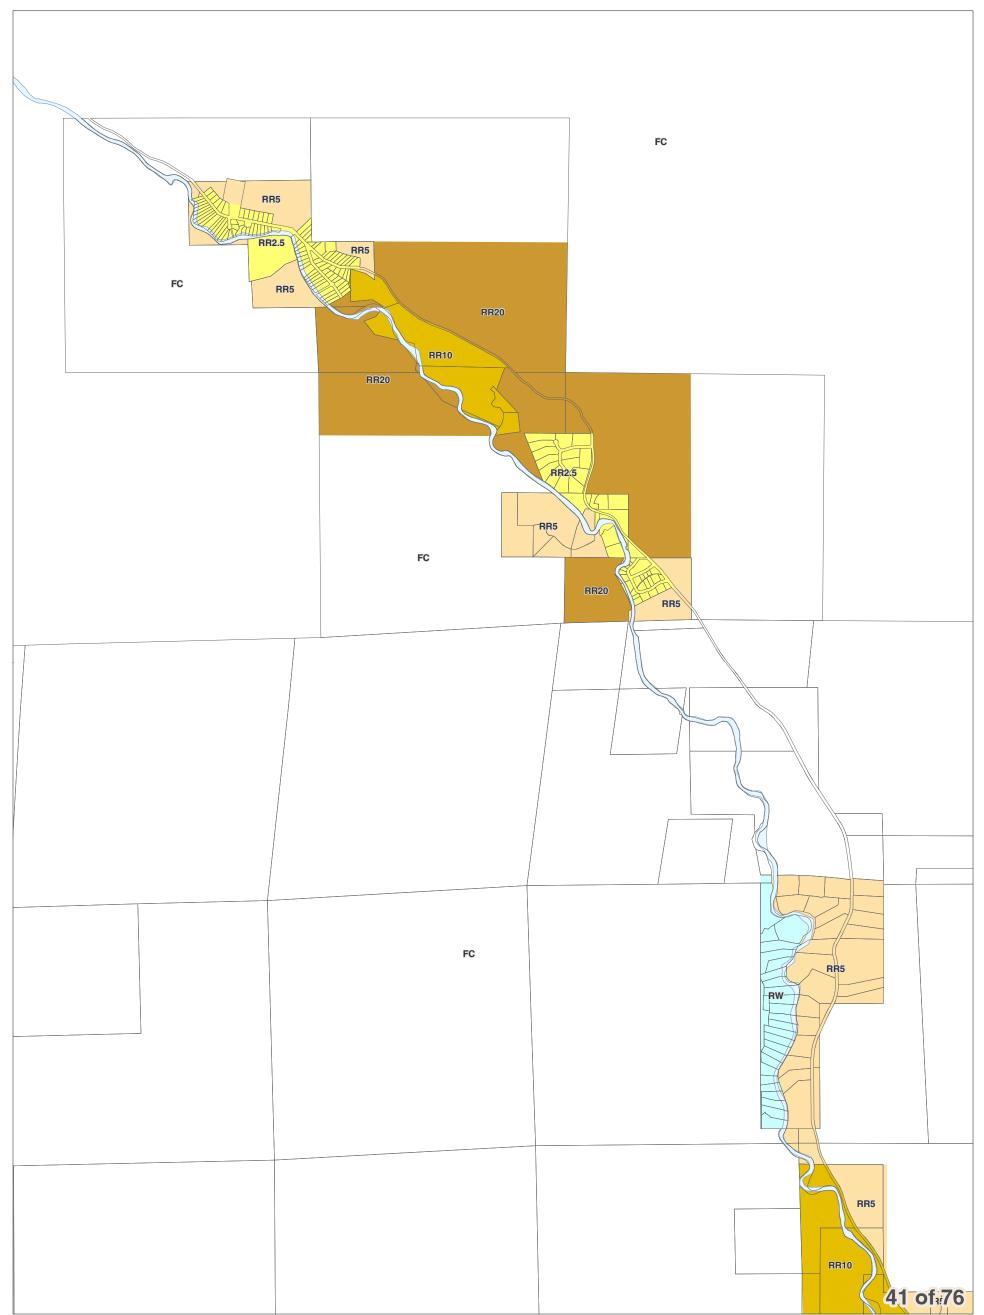

### City Boundaries

Urban Growth Areas

- County Boundary
- ∼ Highways
- ----- Railroads
- 🖂 Lakes

✓ Rivers & Streams

Chelan County Official Zoning Map Resolution 2017-119 **DISCLAIMER:** The County makes no warranty, expressed or implied, concerning the data's content, accuracy, currency or completeness, or concerning the results to be obtained from queries or use of the data. All data is expressly provided "as is" and "with all faults". The County makes no warranty of fitness for a particular purpose, and no representation as to the quality of any data. The requester shall have no remedy at law or equity against the County in case the data provided is inaccurate, incomplete or otherwise defective in any way. The Administrator may modify information as necessary per CCC 11.06.

December 15, 2017 Data: Chelan County, WSDOT