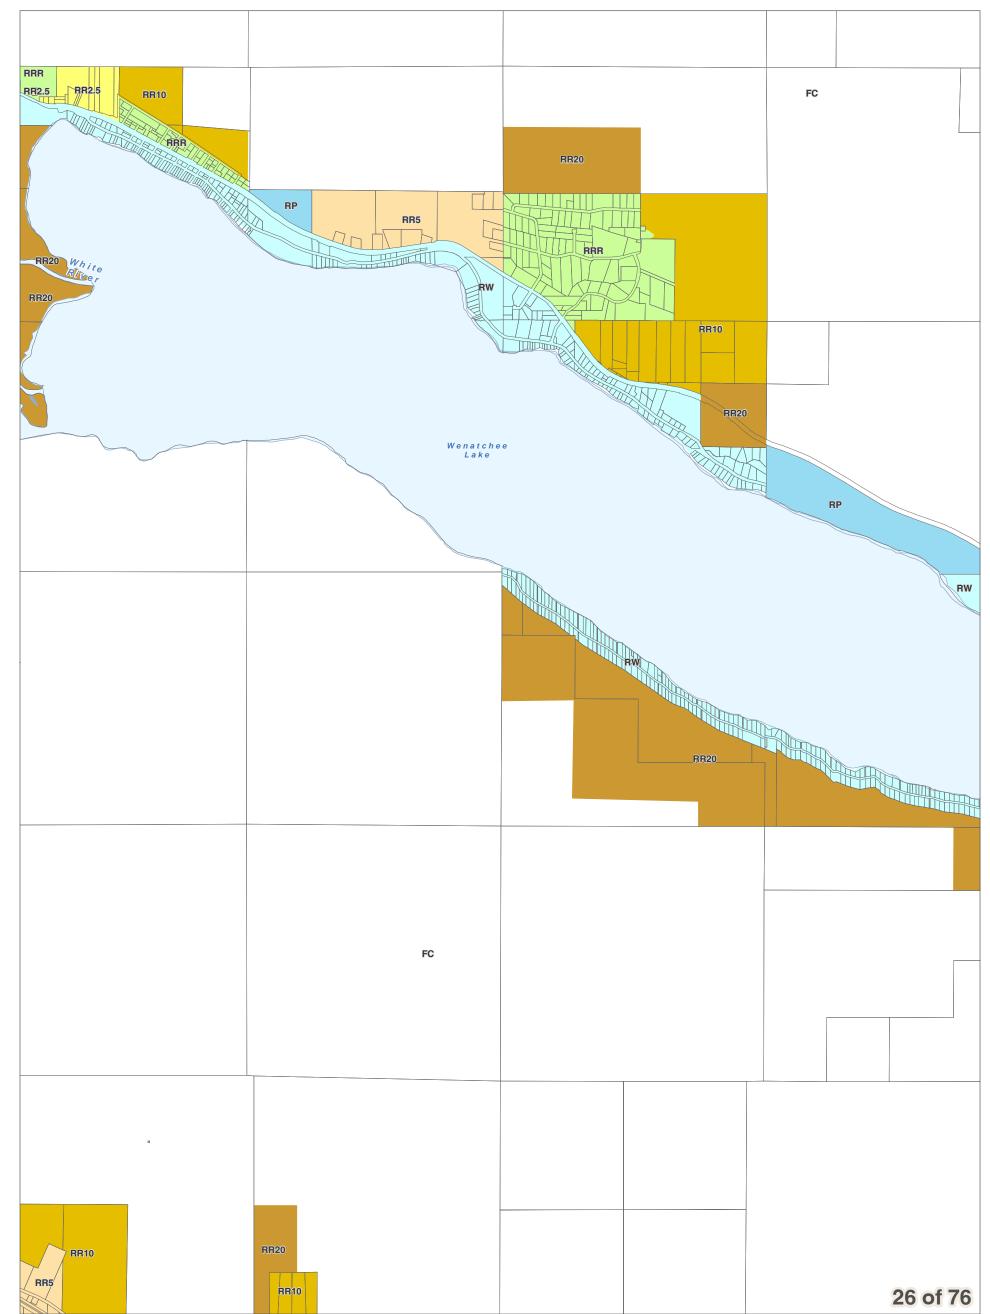

#### City Boundaries

Urban Growth Areas

- County Boundary
- ∼ Highways
- ----- Railroads
- 🖂 Lakes

✓ Rivers & Streams

Chelan County Official Zoning Map Resolution 2017-119

**DISCLAIMER:** The County makes no warranty, expressed or implied, concerning the data's content, accuracy, currency or completeness, or concerning the results to be obtained from queries or use of the data. All data is expressly provided "as is" and "with all faults". The County makes no warranty of fitness for a particular purpose, and no representation as to the quality of any data. The requester shall have no remedy at law or equity against the County in case the data provided is inaccurate, incomplete or otherwise defective in any way. The Administrator may modify information as necessary per CCC 11.06.

December 15, 2017 Data: Chelan County, WSDOT