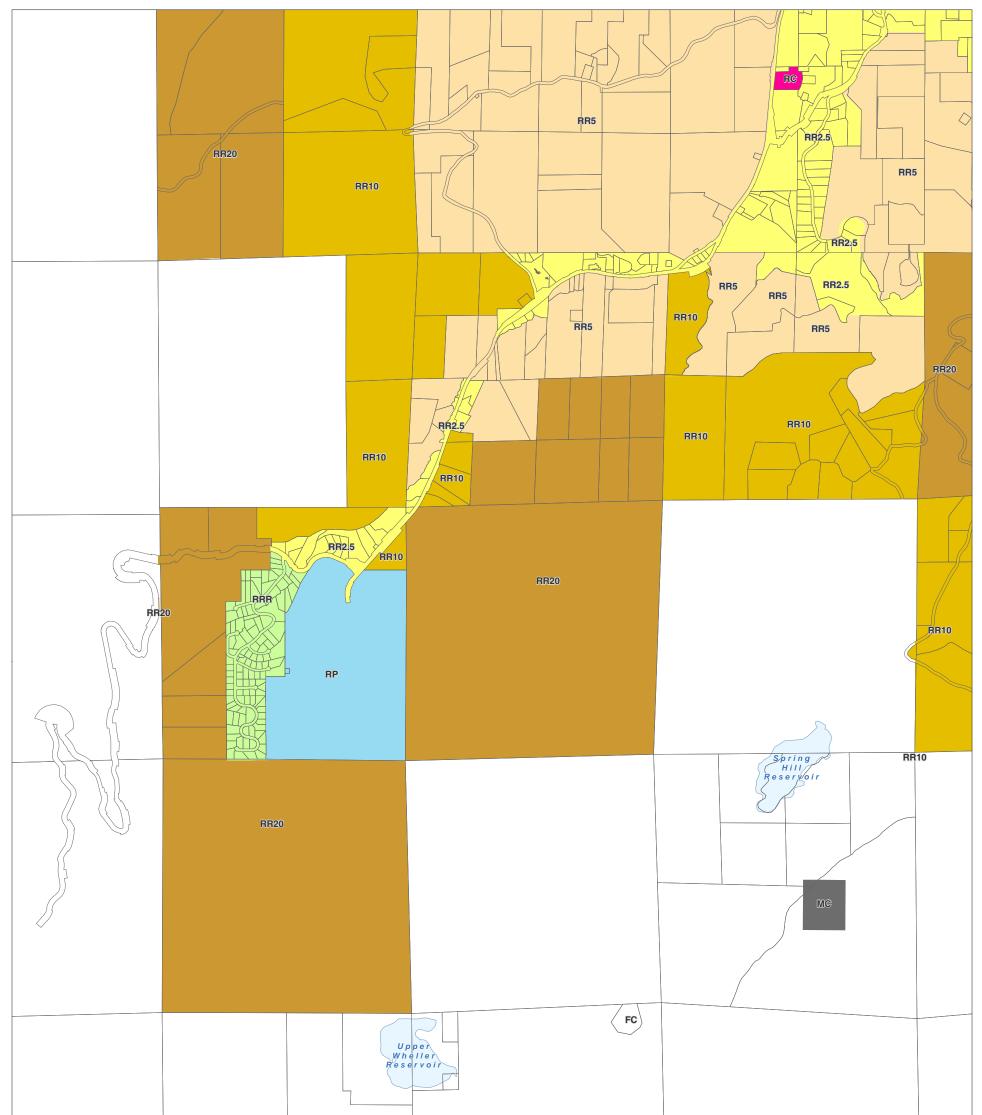

County Boundary

∼ Highways

- ----- Railroads
- 🖂 Lakes

✓ Rivers & Streams

Chelan County Official Zoning Map Resolution 2017-119

**DISCLAIMER:** The County makes no warranty, expressed or implied, concerning the data's content, accuracy, currency or completeness, or concerning the results to be obtained from queries or use of the data. All data is expressly provided "as is" and "with all faults". The County makes no warranty of fitness for a particular purpose, and no representation as to the quality of any data. The requester shall have no remedy at law or equity against the County in case the data provided is inaccurate, incomplete or otherwise defective in any way. The Administrator may modify information as necessary per CCC 11.06.



December 15, 2017 Data: Chelan County, WSDOT



|  |  | 71 0 | of 76 |
|--|--|------|-------|

#### City Boundaries Urban Growth Areas

- County Boundary
- ∼ Highways
- ----- Railroads
- 🖂 Lakes

✓ Rivers & Streams

Chelan County Official Zoning Map Resolution 2017-119

**DISCLAIMER:** The County makes no warranty, expressed or implied, concerning the data's content, accuracy, currency or completeness, or concerning the results to be obtained from queries or use of the data. All data is expressly provided "as is" and "with all faults". The County makes no warranty of fitness for a particular purpose, and no representation as to the quality of any data. The requester shall have no remedy at law or equity against the County in case the data provided is inaccurate, incomplete or otherwise defective in any way. The Administrator may modif