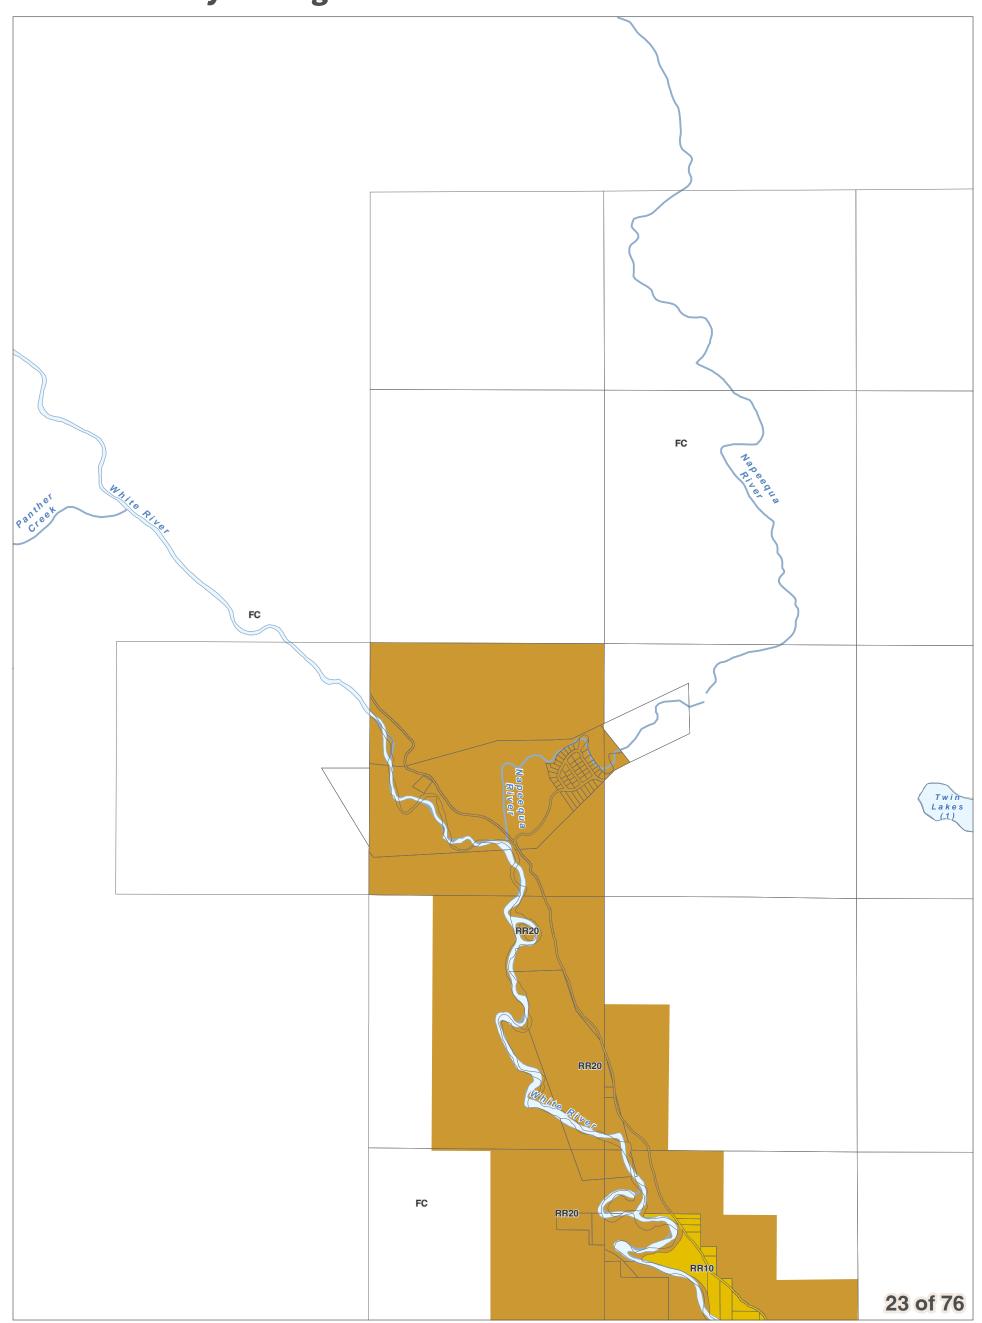

# **Chelan County Commercial Forest (FC) Zone**

Creet

lission

ALT 9

285

Wenatchee

December 15, 2017 Data: Chelan County, USFWS, WSDOT

> Chelan County Official Zoning Map Resolution 2017-119