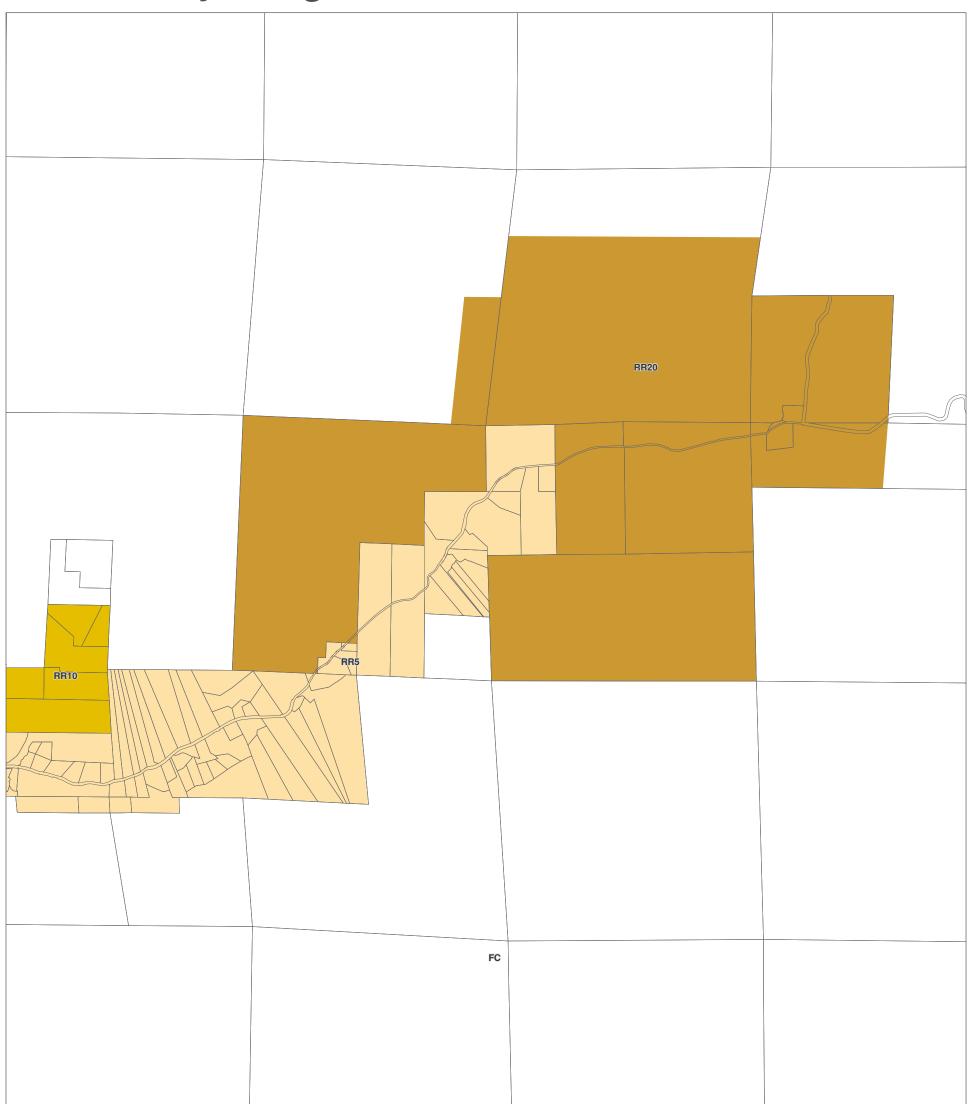

- County Boundary
- ∼ Highways
- ---- Railroads
- 🔀 Lakes

✓ Rivers & Streams

Chelan County Official Zoning Map Resolution 2017-119 **DISCLAIMER:** The County makes no warranty, expressed or implied, concerning the data's content, accuracy, currency or completeness, or concerning the results to be obtained from queries or use of the data. All data is expressly provided "as is" and "with all faults". The County makes no warranty of fitness for a particular purpose, and no representation as to the quality of any data. The requester shall have no remedy at law or equity against the County in case the data provided is inaccurate, incomplete or otherwise defective in any way. The Administrator may modify information as necessary per CCC 11.06.



December 15, 2017 Data: Chelan County, WSDOT





#### City Boundaries

Urban Growth Areas

- County Boundary
- ∼ Highways
- ----- Railroads
- 🖂 Lakes

✓ Rivers & Streams

Chelan County Official Zoning Map Resolution 2017-119 **DISCLAIMER:** The County makes no warranty, expressed or implied, concerning the data's content, accuracy, currency or completeness, or concerning the results to be obtained from queries or use of the data. All data is expressly provided "as is" and "with all faults". The County makes no warranty of fitness for a particular purpose, and no representation as to the quality of any data. The requester shall have no remedy at law or equity against the County in case the data provided is inaccurate, incomplete or otherwise defective in any way. The Administrator may modify information as necessary per CCC 11.06.