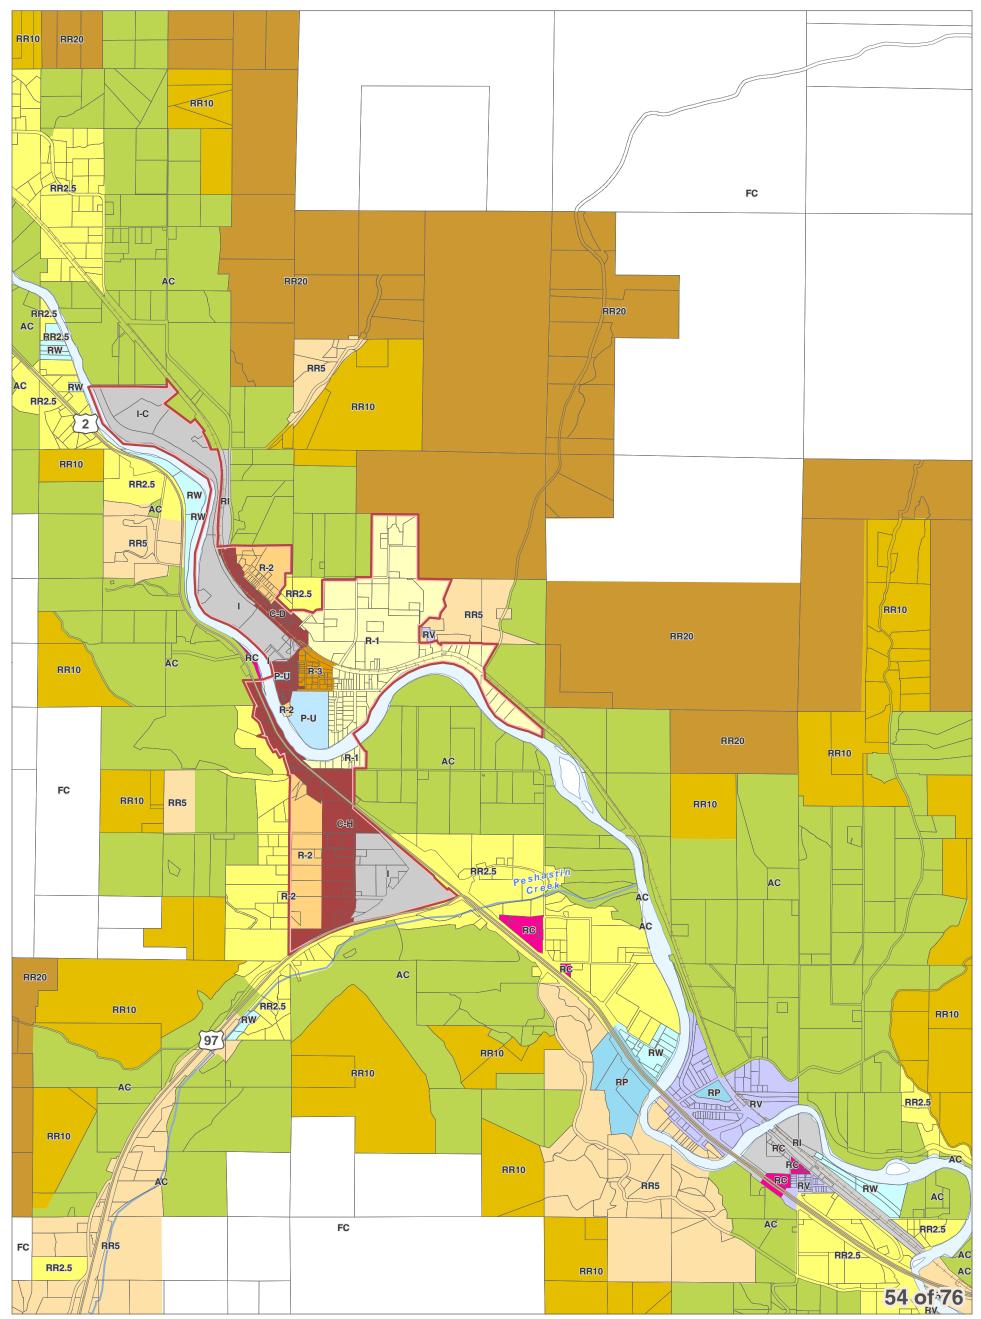

December 15, 2017 Data: Chelan County, WSDOT

|  |  | 45 of 76 |
|--|--|----------|

#### City Boundaries Urban Growth Areas

- County Boundary
- ∼ Highways
- ----- Railroads
- 🖂 Lakes

✓ Rivers & Streams

Chelan County Official Zoning Map Resolution 2017-119 **DISCLAIMER:** The County makes no warranty, expressed or implied, concerning the data's content, accuracy, currency or completeness, or concerning the results to be obtained from queries or use of the data. All data is expressly provided "as is" and "with all faults". The County makes no warranty of fitness for a particular purpose, and no representation as to the quality of any data. The requester shall have no remedy at law or equity against the County in case the data provided is inaccurate, incomplete or otherwise defective in any way. The Administrator may modify information as necessary per CCC 11.06.