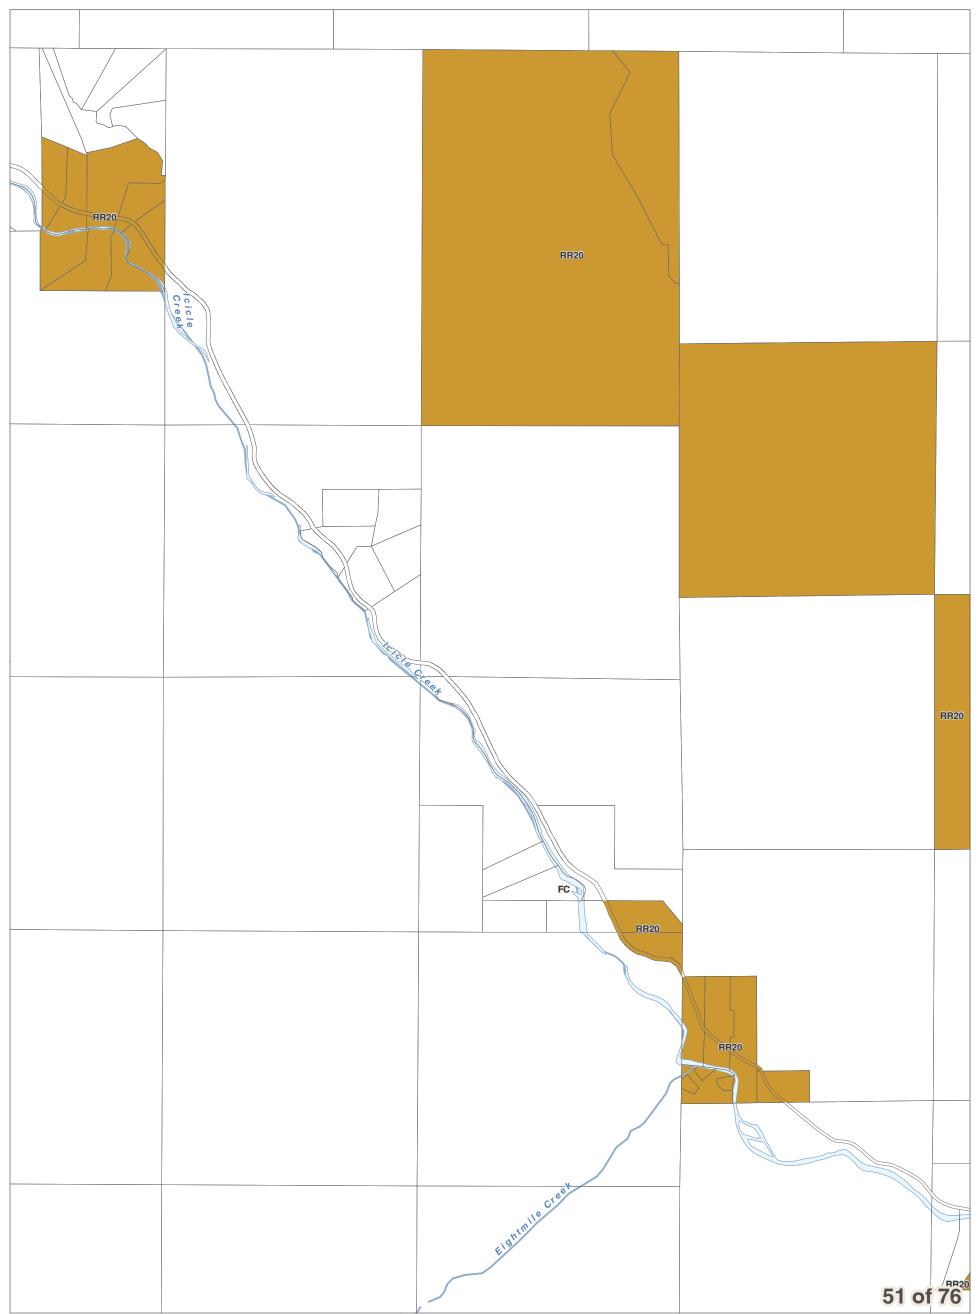

#### City Boundaries

Urban Growth Areas

- County Boundary
- ∼ Highways
- ----- Railroads
- 🖂 Lakes

✓ Rivers & Streams

Chelan County Official Zoning Map Resolution 2017-119 **DISCLAIMER:** The County makes no warranty, expressed or implied, concerning the data's content, accuracy, currency or completeness, or concerning the results to be obtained from queries or use of the data. All data is expressly provided "as is" and "with all faults". The County makes no warranty of fitness for a particular purpose, and no representation as to the quality of any data. The requester shall have no remedy at law or equity against the County in case the data provided is inaccurate, incomplete or otherwise defective in any way. The Administrator may modify information as necessary per CCC 11.06.

December 15, 2017 Data: Chelan County, WSDOT