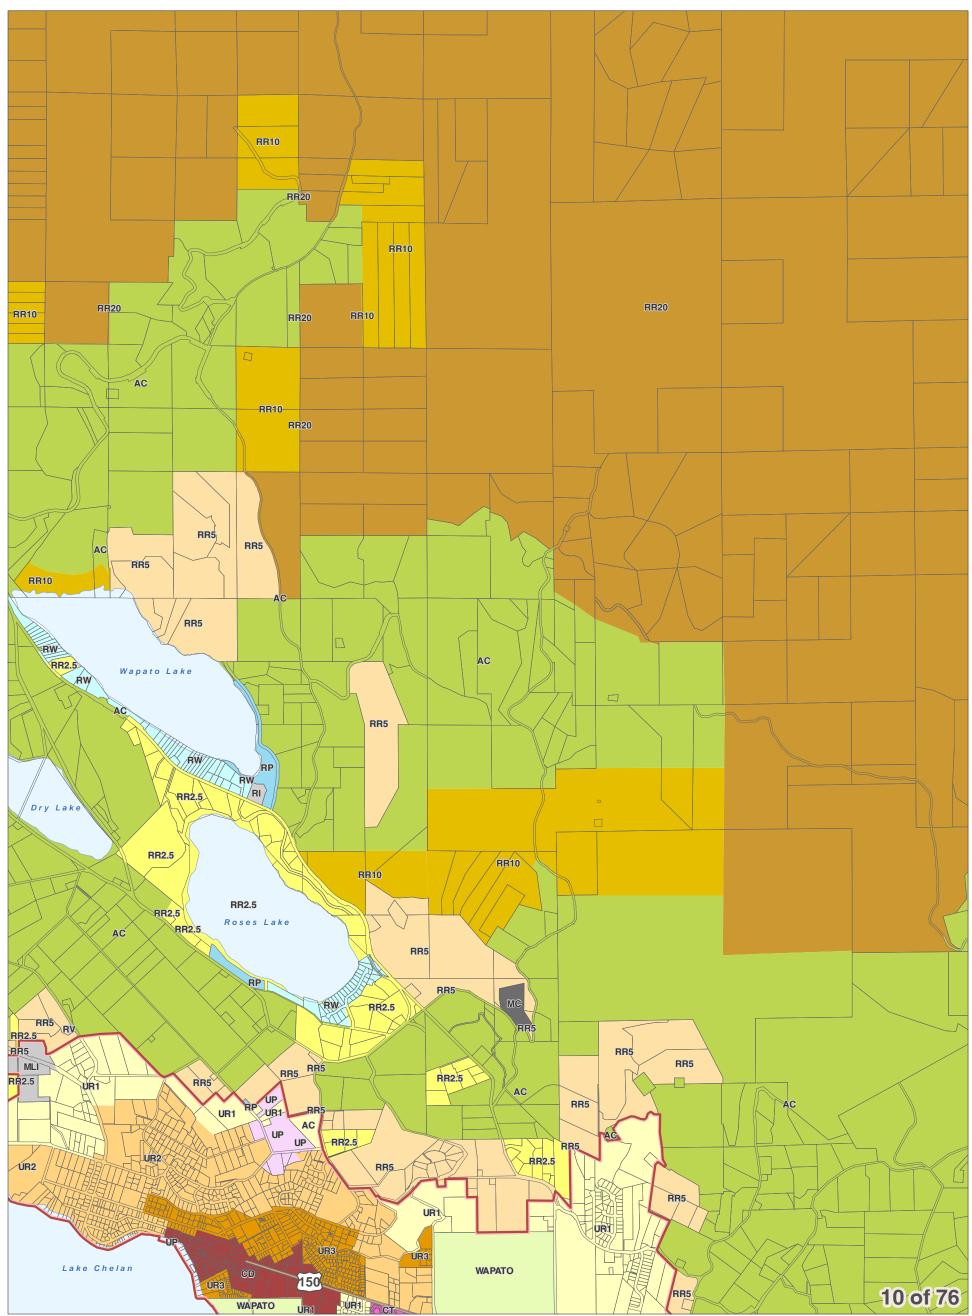

- County Boundary
- ∼ Highways
- ---- Railroads
- 🖂 Lakes

✓ Rivers & Streams

Chelan County Official Zoning Map Resolution 2017-119 **DISCLAIMER:** The County makes no warranty, expressed or implied, concerning the data's content, accuracy, currency or completeness, or concerning the results to be obtained from queries or use of the data. All data is expressly provided "as is" and "with all faults". The County makes no warranty of fitness for a particular purpose, and no representation as to the quality of any data. The requester shall have no remedy at law or equity against the County in case the data provided is inaccurate, incomplete or otherwise defective in any way. The Administrator may modify information as necessary per CCC 11.06.



December 15, 2017 Data: Chelan County, WSDOT



#### City Boundaries

🔲 Urban Growth Areas

- County Boundary
- ∼ Highways
- ----- Railroads
- 🖂 Lakes

✓ Rivers & Streams

Chelan County Official Zoning Map Resolution 2017-119 **DISCLAIMER:** The County makes no warranty, expressed or implied, concerning the data's content, accuracy, currency or completeness, or concerning the results to be obtained from queries or use of the data. All data is expressly provided "as is" and "with all faults". The County makes no warranty of fitness for a particular purpose, and no representation as to the quality of any data. The requester shall have no remedy at law or equity against the County in case the data provided is inaccurate, incomplete or otherwise defective in any way. The Administrator may modify information as necessary per CCC 11.06.