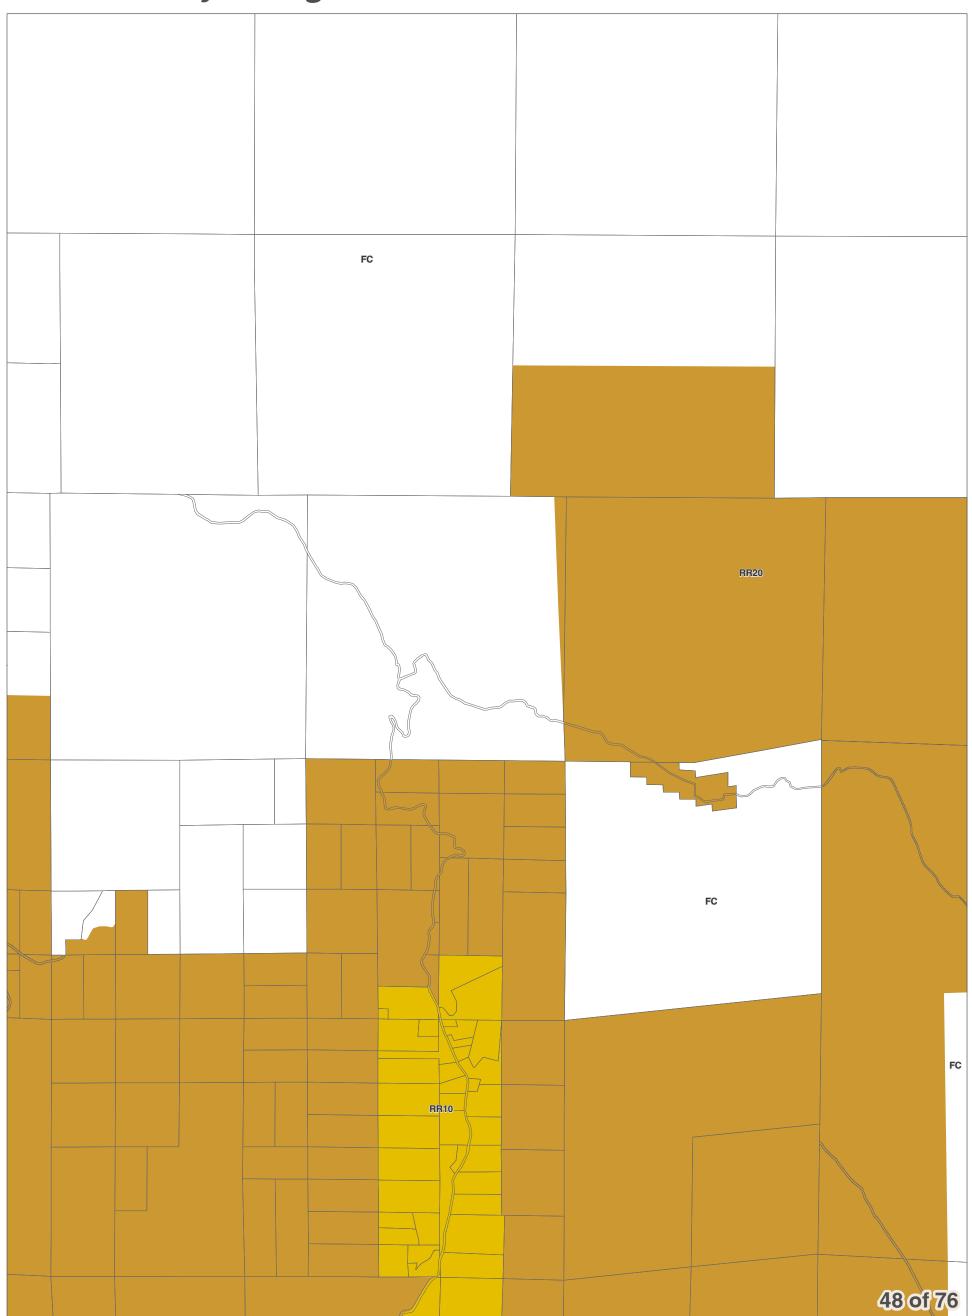

#### City Boundaries Urban Growth Areas

- County Boundary
- ∼ Highways
- ----- Railroads
- 🔀 Lakes

✓ Rivers & Streams

Chelan County Official Zoning Map Resolution 2017-119

**DISCLAIMER:** The County makes no warranty, expressed or implied, concerning the data's content, accuracy, currency or completeness, or concerning the results to be obtained from queries or use of the data. All data is expressly provided "as is" and "with all faults". The County makes no warranty of fitness for a particular purpose, and no representation as to the quality of any data. The requester shall have no remedy at law or equity against the County in case the data provided is inaccurate, incomplete or otherwise defective in any way. The Administrator may modify information as necessary per CCC 11.06.

December 15, 2017 Data: Chelan County, WSDOT

76 of 76