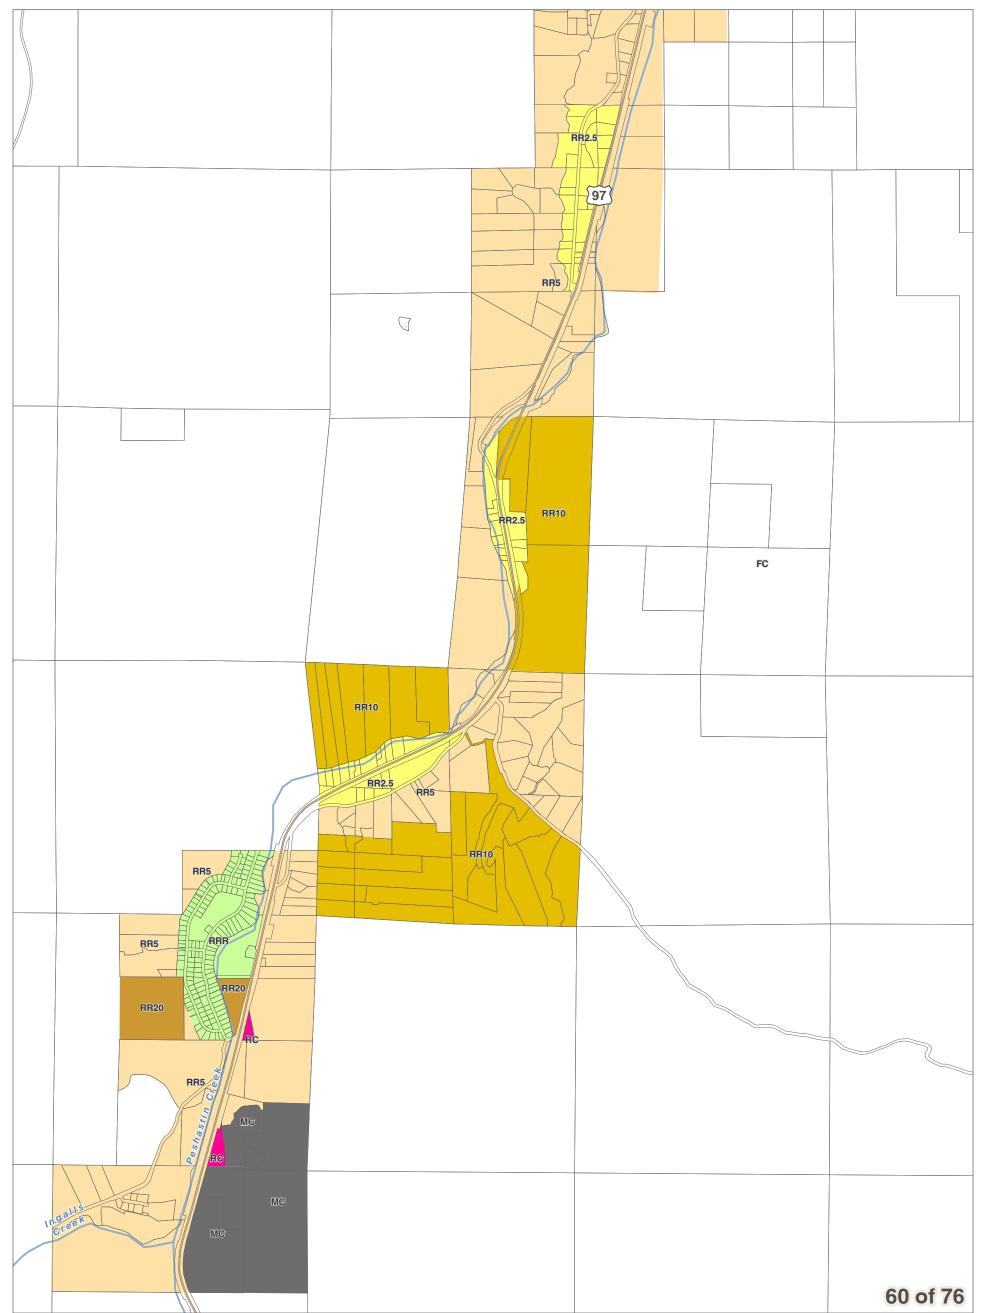

December 15, 2017 Data: Chelan County, WSDOT

#### City Boundaries

Urban Growth Areas

- County Boundary
- ∼ Highways
- ----- Railroads
- 🔀 Lakes

✓ Rivers & Streams

Chelan County Official Zoning Map Resolution 2017-119

**DISCLAIMER:** The County makes no warranty, expressed or implied, concerning the data's content, accuracy, currency or completeness, or concerning the results to be obtained from queries or use of the data. All data is expressly provided "as is" and "with all faults". The County makes no warranty of fitness for a particular purpose, and no representation as to the quality of any data. The requester shall have no remedy at law or equity against the County in case the data provided is inaccurate, incomplete or otherwise defective in any way. The Administrator may modify information as necessary per CCC 11.06.