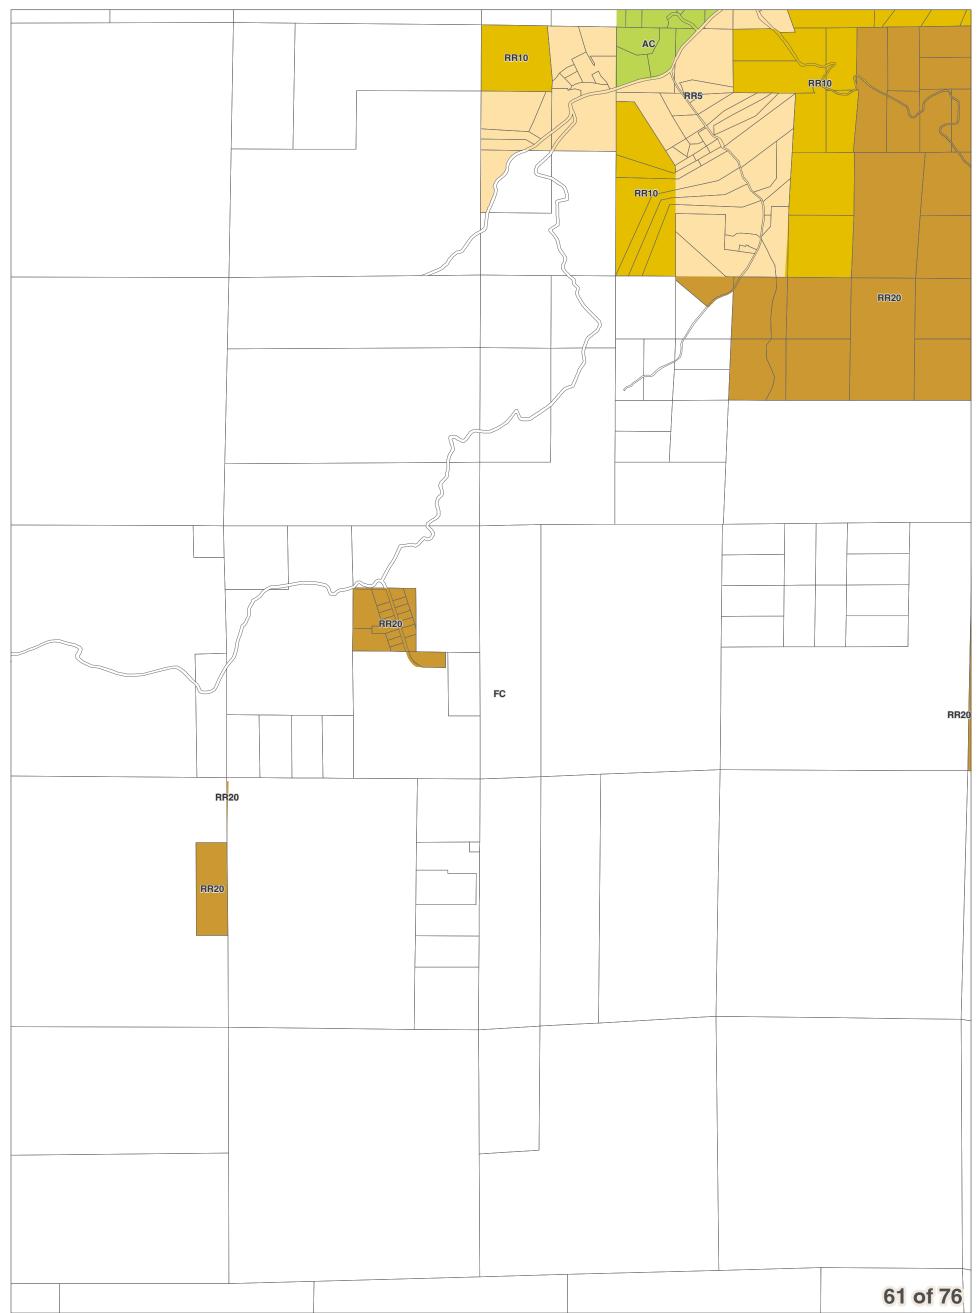

#### City Boundaries

Urban Growth Areas

- County Boundary
- ∼ Highways
- Railroads ------
- 🖂 Lakes

~~~ Rivers & Streams

Chelan County Official Zoning Map Resolution 2017-119

DISCLAIMER: The County makes no warranty, expressed or implied, concerning the data's content, accuracy, currency or completeness, or concerning the results to be obtained from queries or use of the data. All data is expressly provided "as is" and "with all faults". The County makes no warranty of fitness for a particular purpose, and no representation as to the quality of any data. The requester shall have no remedy at law or equity against the County in case the data provided is inaccurate, incomplete or otherwise defective in any way. The Administrator may modify information as necessary per CCC 11.06.

December 15, 2017 Data: Chelan County, WSDOT

|  |  | 66 of 76 |
|--|--|----------|