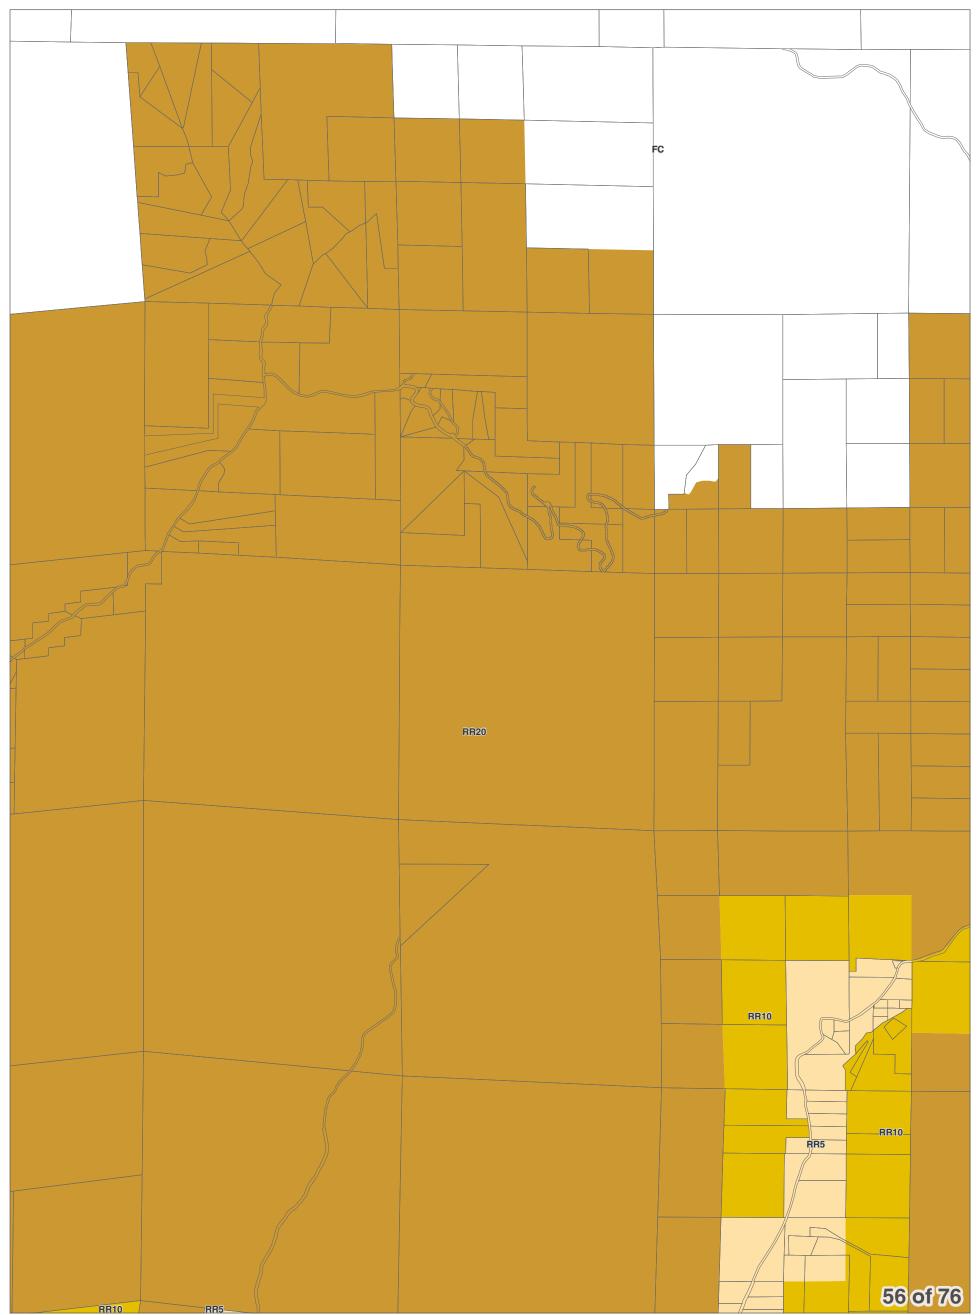

December 15, 2017 Data: Chelan County, WSDOT

|      | ALT 97<br>RR2.5<br>RR2.5<br>PR5 |
|------|---------------------------------|
|      |                                 |
|      |                                 |
|      | Entiat                          |
| RR10 | Rocky<br>Reach<br>Lake          |

### City Boundaries

Urban Growth Areas

- County Boundary
- ∼ Highways
- ----- Railroads
- 🔀 Lakes

✓ Rivers & Streams

Chelan County Official Zoning Map Resolution 2017-119 **DISCLAIMER:** The County makes no warranty, expressed or implied, concerning the data's content, accuracy, currency or completeness, or concerning the results to be obtained from queries or use of the data. All data is expressly provided "as is" and "with all faults". The County makes no warranty of fitness for a particular purpose, and no representation as to the quality of any data. The requester shall have no remedy at law or equity against the County in case the data provided is inaccurate, incomplete or otherwise defective in any way. The Administrator may modify information as necessary per CCC 11.06.