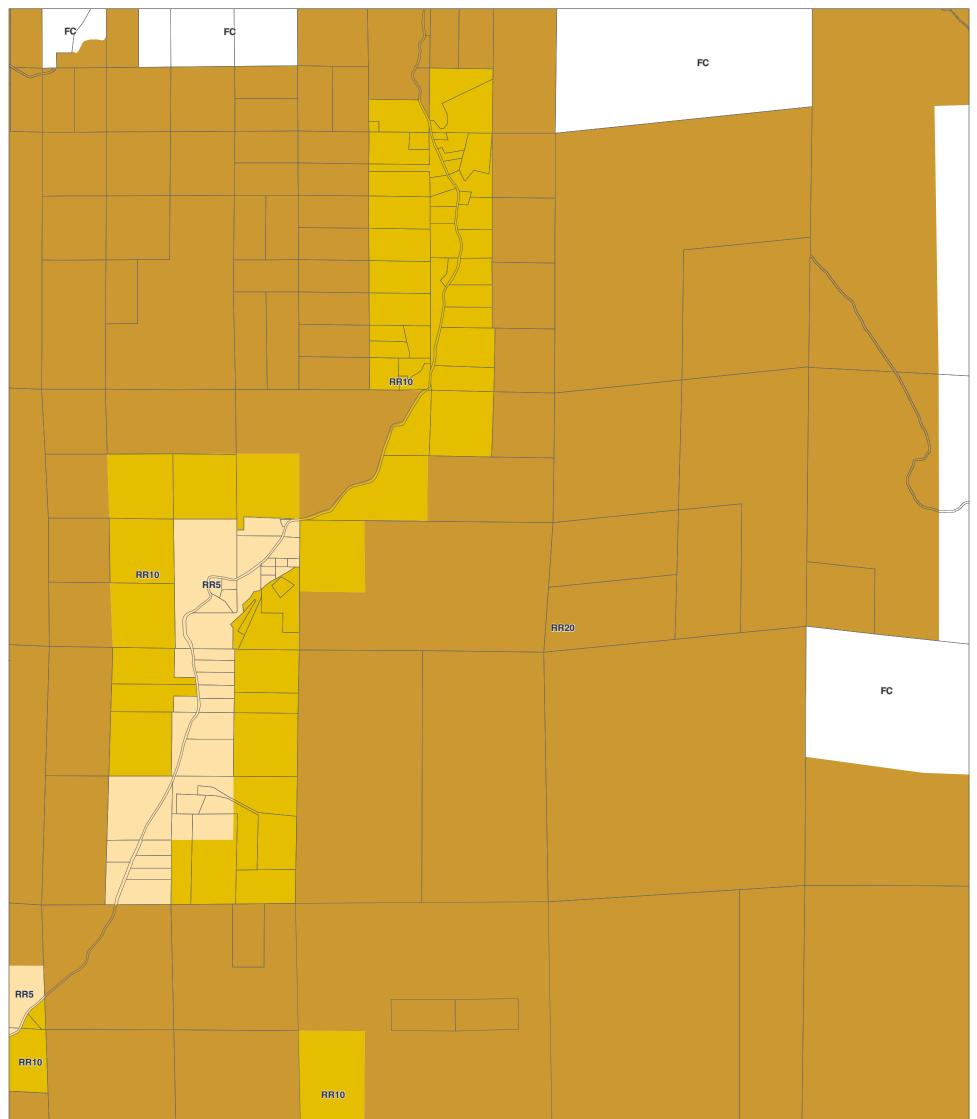

#### City Boundaries

Urban Growth Areas

- County Boundary
- ∼ Highways
- ----- Railroads
- 🖂 Lakes

✓ Rivers & Streams

Chelan County Official Zoning Map Resolution 2017-119 **DISCLAIMER:** The County makes no warranty, expressed or implied, concerning the data's content, accuracy, currency or completeness, or concerning the results to be obtained from queries or use of the data. All data is expressly provided "as is" and "with all faults". The County makes no warranty of fitness for a particular purpose, and no representation as to the quality of any data. The requester shall have no remedy at law or equity against the County in case the data provided is inaccurate, incomplete or otherwise defective in any way. The Administrator may modify information as necessary per CCC 11.06.

December 15, 2017 Data: Chelan County, WSDOT