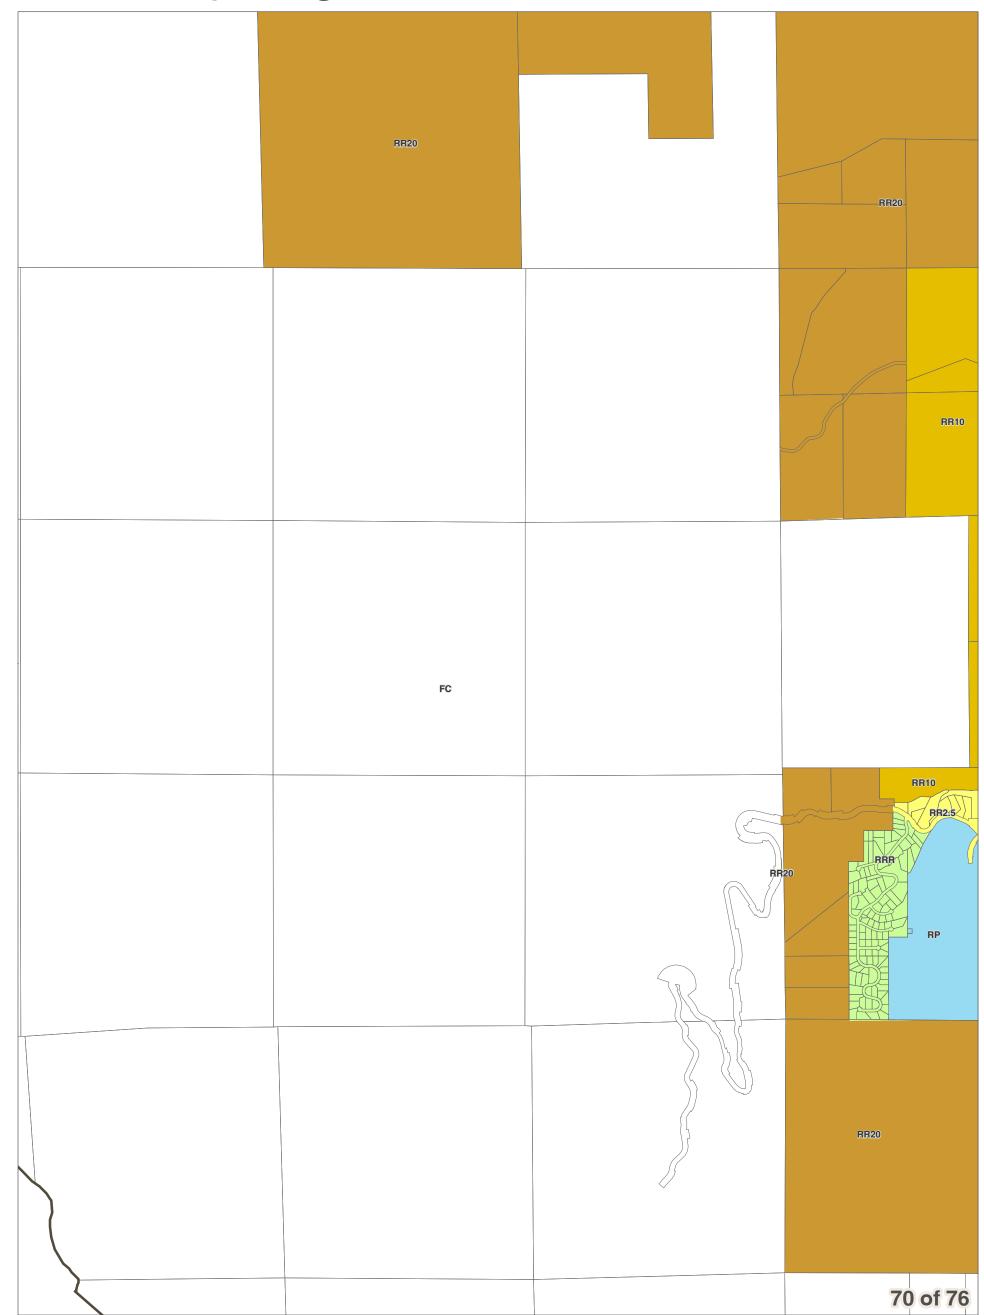

December 15, 2017 Data: Chelan County, WSDOT

|  |  | 71 0 | of 76 |
|--|--|------|-------|

#### City Boundaries Urban Growth Areas

- County Boundary
- ∼ Highways
- ----- Railroads
- 🖂 Lakes

✓ Rivers & Streams

Chelan County Official Zoning Map Resolution 2017-119

**DISCLAIMER:** The County makes no warranty, expressed or implied, concerning the data's content, accuracy, currency or completeness, or concerning the results to be obtained from queries or use of the data. All data is expressly provided "as is" and "with all faults". The County makes no warranty of fitness for a particular purpose, and no representation as to the quality of any data. The requester shall have no remedy at law or equity against the County in case the data provided is inaccurate, incomplete or otherwise defective in any way. The Administrator may modify information as necessary per CCC 11.06.

December 15, 2017 Data: Chelan County, WSDOT