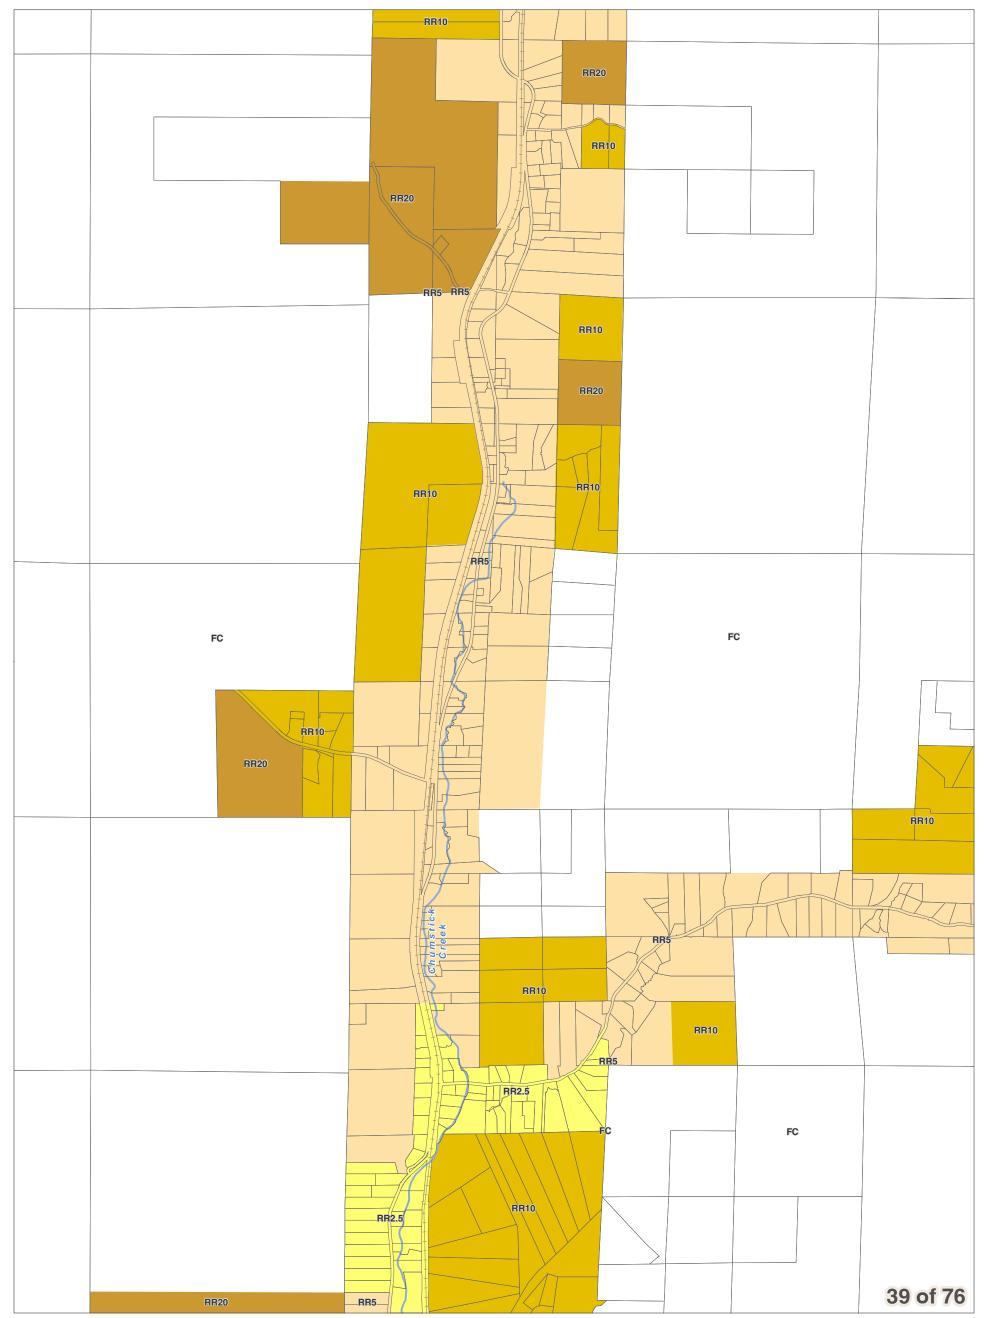

# **Chelan County Zoning Map Atlas**

Chelan County Official Zoning Map Resolution 2017-119