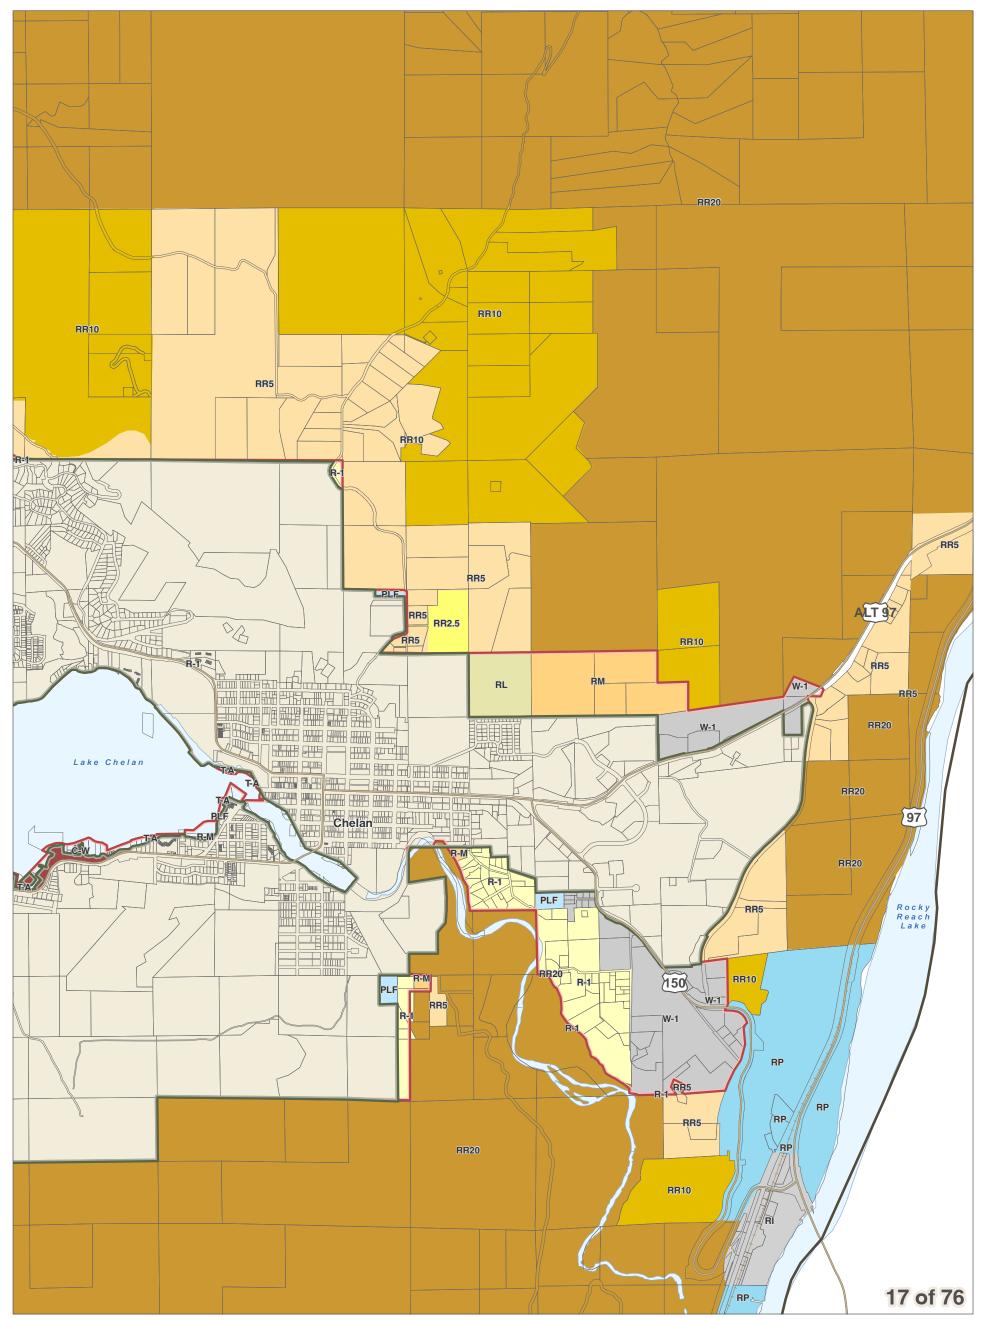

County Boundary
- ∼ Highways
- ---- Railroads
- 🖂 Lakes

~~~ Rivers & Streams

Chelan County Official Zoning Map Resolution 2017-119 **DISCLAIMER:** The County makes no warranty, expressed or implied, concerning the data's content, accuracy, currency or completeness, or concerning the results to be obtained from queries or use of the data. All data is expressly provided "as is" and "with all faults". The County makes no warranty of fitness for a particular purpose, and no representation as to the quality of any data. The requester shall have no remedy at law or equity against the County in case the data provided is inaccurate, incomplete or otherwise defective in any way. The Administrator may modify information as necessary per CCC 11.06.



December 15, 2017 Data: Chelan County, WSDOT



#### City Boundaries

🔲 Urban Growth Areas

- County Boundary
- ∼ Highways
- ----- Railroads
- 🖂 Lakes

~~~ Rivers & Streams

Chelan County Official Zoning Map Resolution 2017-119 **DISCLAIMER:** The County makes no warranty, expressed or implied, concerning the data's content, accuracy, currency or completeness, or concerning the results to be obtained from queries or use of the data. All data is expressly provided "as is" and "with all faults". The County makes no warranty of fitness for a particular purpose, and no representation as to the quality of any data. The requester shall have no remedy at law or equity against the County in case the data provided is inaccurate, incomplete or otherwise defective in any way. The Administrator may modify information as necessary per CCC 11.06.