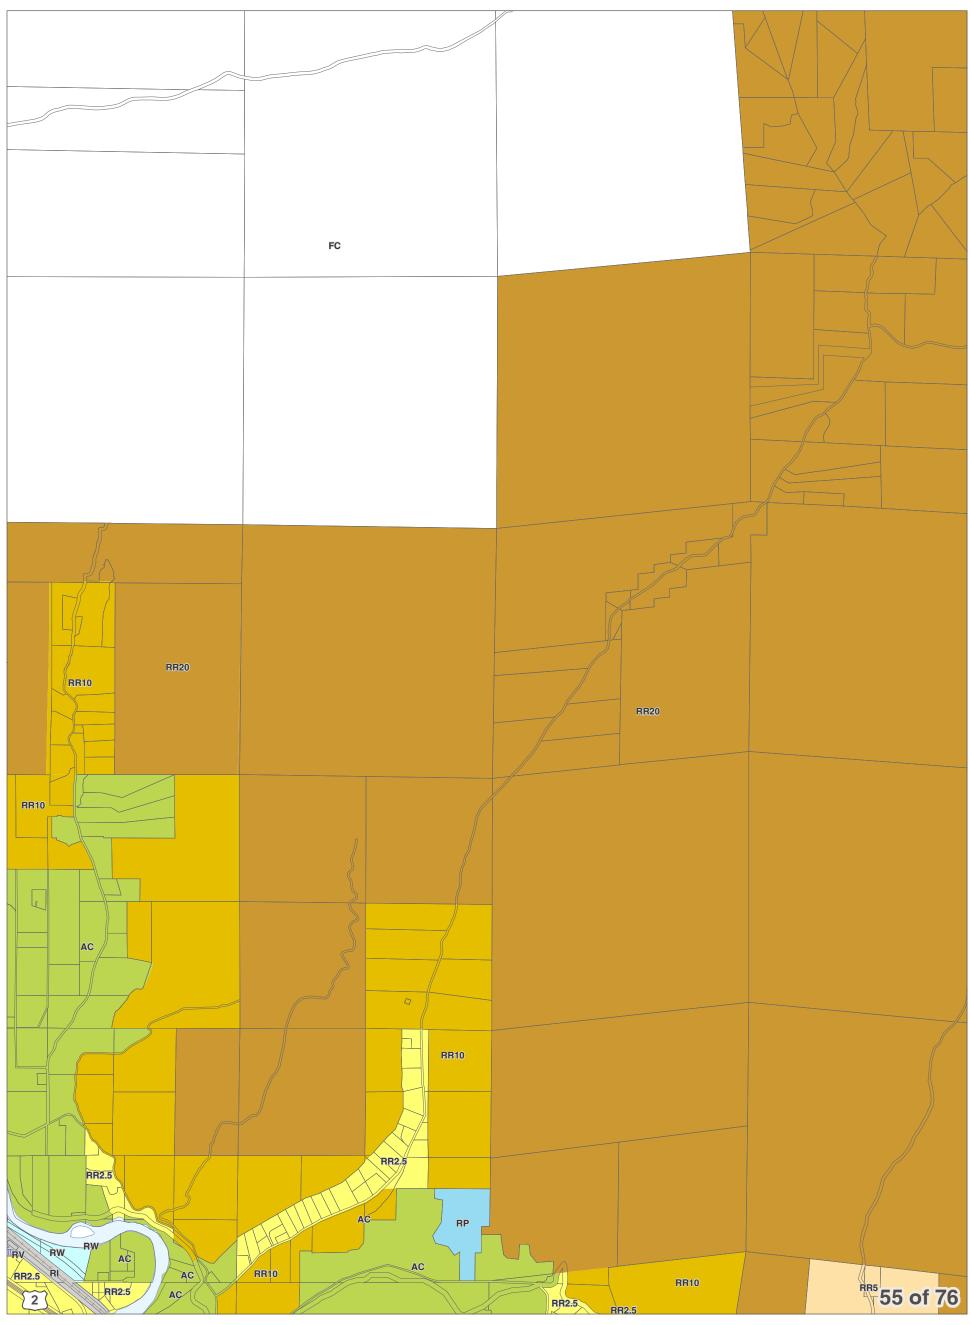

December 15, 2017 Data: Chelan County, WSDOT

### City Boundaries

Urban Growth Areas

- County Boundary
- ∼ Highways
- ----- Railroads
- 🖂 Lakes

✓ Rivers & Streams

Chelan County Official Zoning Map Resolution 2017-119 **DISCLAIMER:** The County makes no warranty, expressed or implied, concerning the data's content, accuracy, currency or completeness, or concerning the results to be obtained from queries or use of the data. All data is expressly provided "as is" and "with all faults". The County makes no warranty of fitness for a particular purpose, and no representation as to the quality of any data. The requester shall have no remedy at law or equity against the County in case the data provided is inaccurate, incomplete or otherwise defective in any way. The Administrator may modify information as necessary per CCC 11.06.