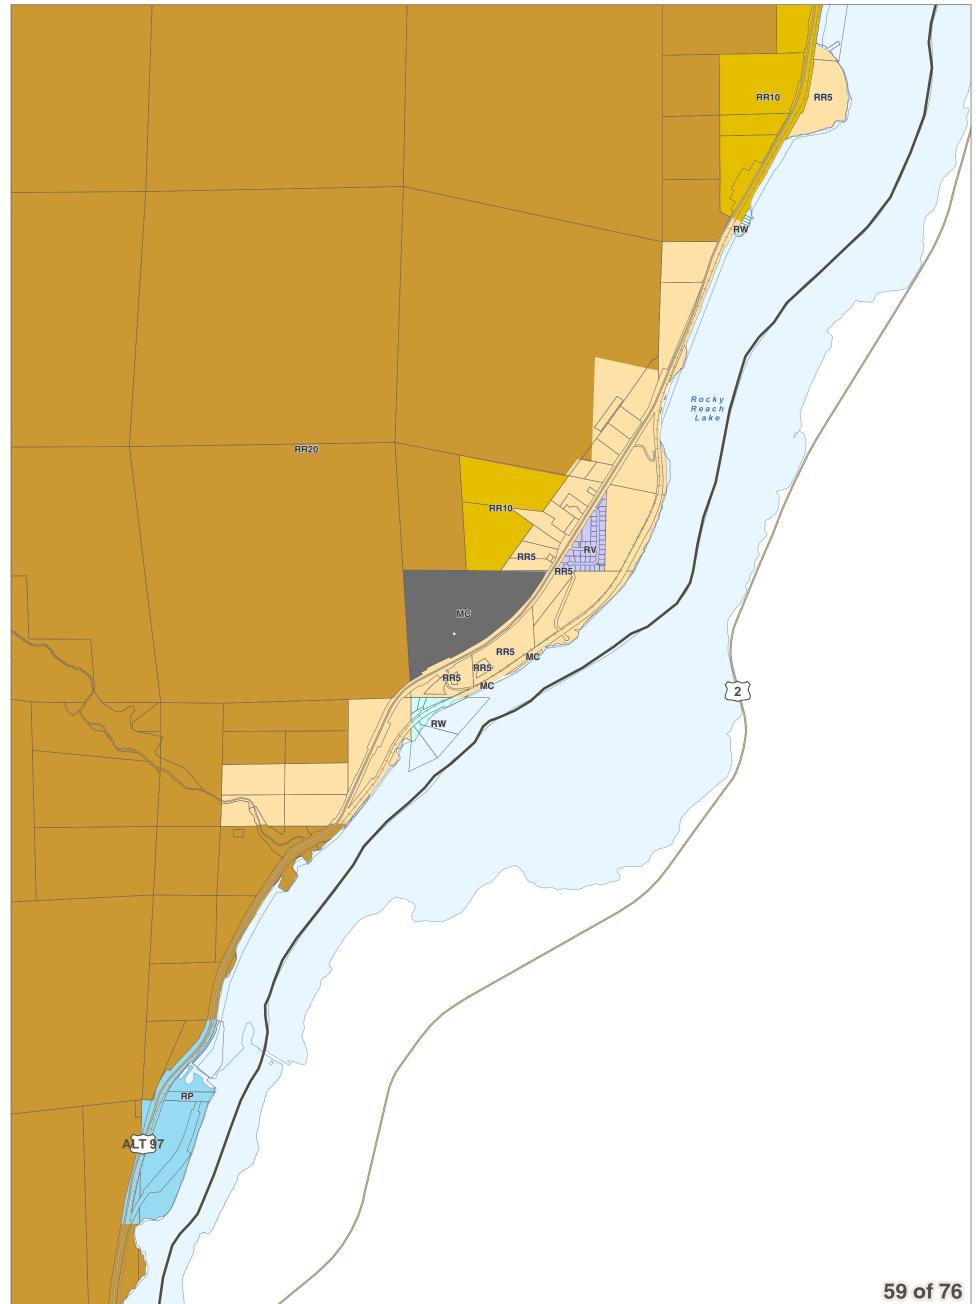

December 15, 2017 Data: Chelan County, WSDOT

#### City Boundaries

Urban Growth Areas

- County Boundary
- ∼ Highways
- ----- Railroads
- 🔀 Lakes

✓ Rivers & Streams

Chelan County Official Zoning Map Resolution 2017-119

**DISCLAIMER:** The County makes no warranty, expressed or implied, concerning the data's content, accuracy, currency or completeness, or concerning the results to be obtained from queries or use of the data. All data is expressly provided "as is" and "with all faults". The County makes no warranty of fitness for a particular purpose, and no representation as to the quality of any data. The requester shall have no remedy at law or equity against the County in case the data provided is inaccurate, incomplete or otherwise defective in any way. The Administrator may modify information as necessary per CCC 11.06.