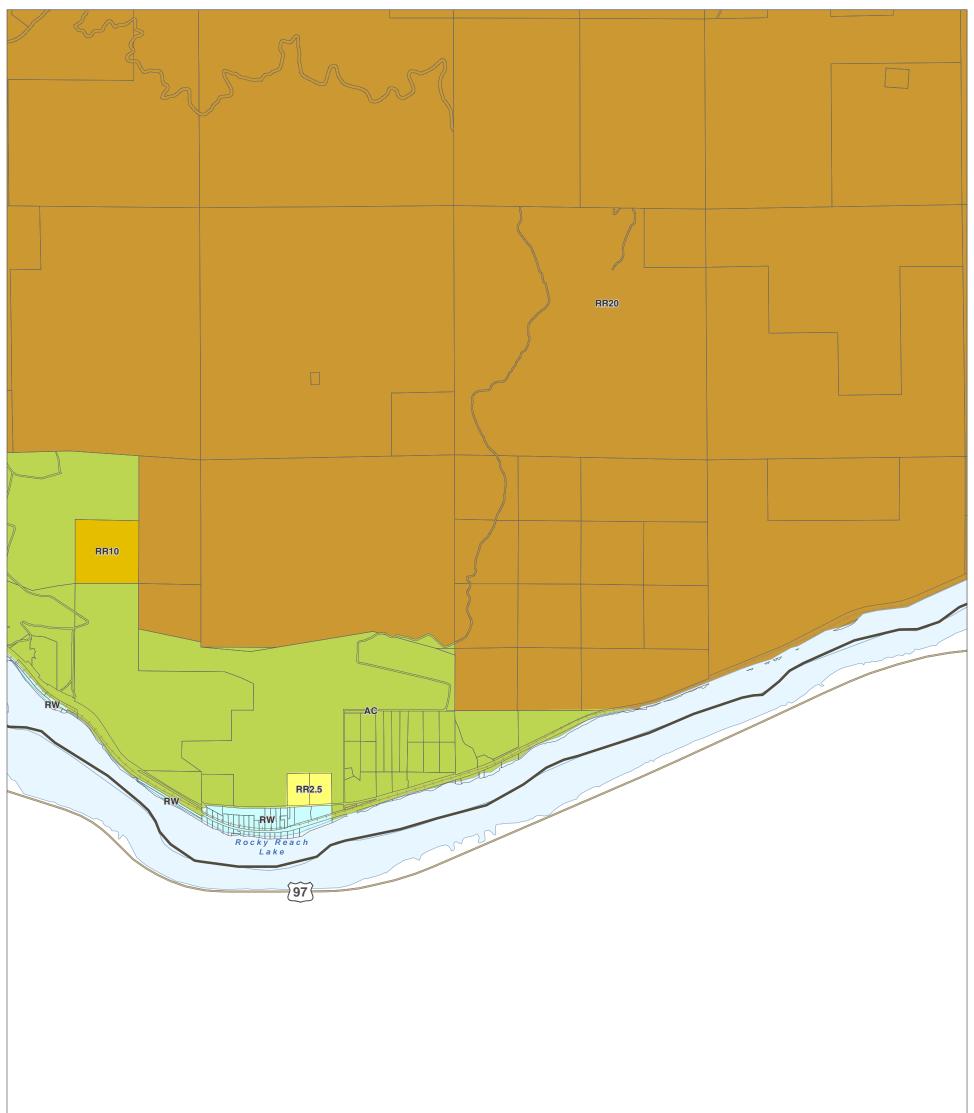

December 15, 2017 Data: Chelan County, WSDOT

|      | ALT 97<br>RR2.5<br>RR2.5<br>PR5 |
|------|---------------------------------|
|      |                                 |
|      |                                 |
|      | Entiat                          |
| RR10 | Rocky<br>Reach<br>Lake          |