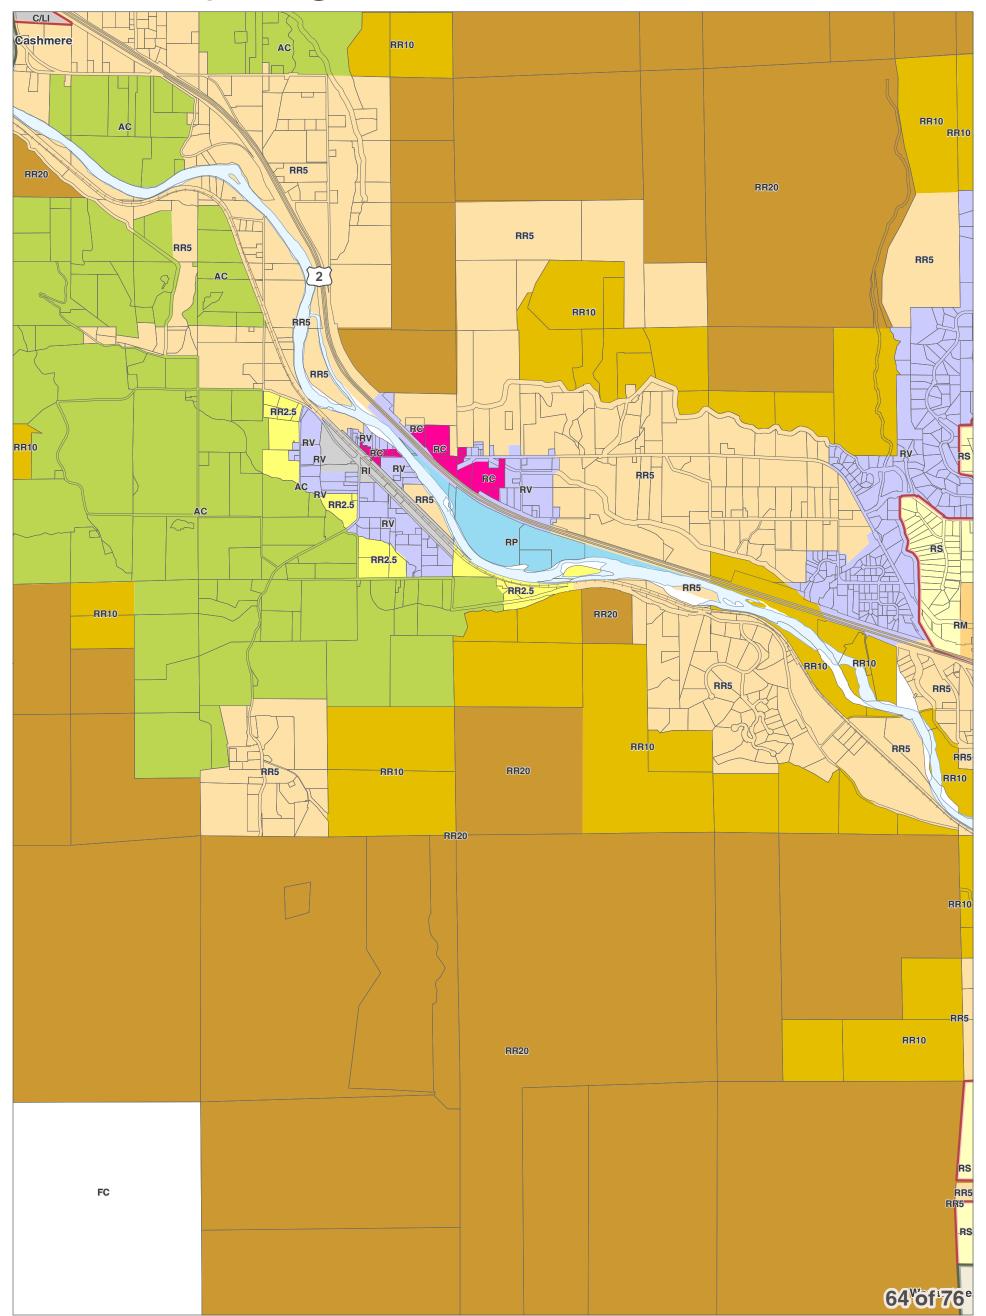

December 15, 2017 Data: Chelan County, WSDOT

|  |  | 66 of 76 |
|--|--|----------|

#### City Boundaries Urban Growth Areas

County Boundary

∼ Highways

----- Railroads

🖂 Lakes

✓ Rivers & Streams

Chelan County Official Zoning Map Resolution 2017-119

**DISCLAIMER:** The County makes no warranty, expressed or implied, concerning the data's content, accuracy, currency or completeness, or concerning the results to be obtained from queries or use of the data. All data is expressly provided "as is" and "with all faults". The County makes no warranty of fitness for a particular purpose, and no representation as to the quality of any data. The requester shall have no remedy at law or equity against the County in case the data provided is inaccurate, incomplete or otherwise defective in any way. The Administrator may modify information as necessary per CCC 11.06.