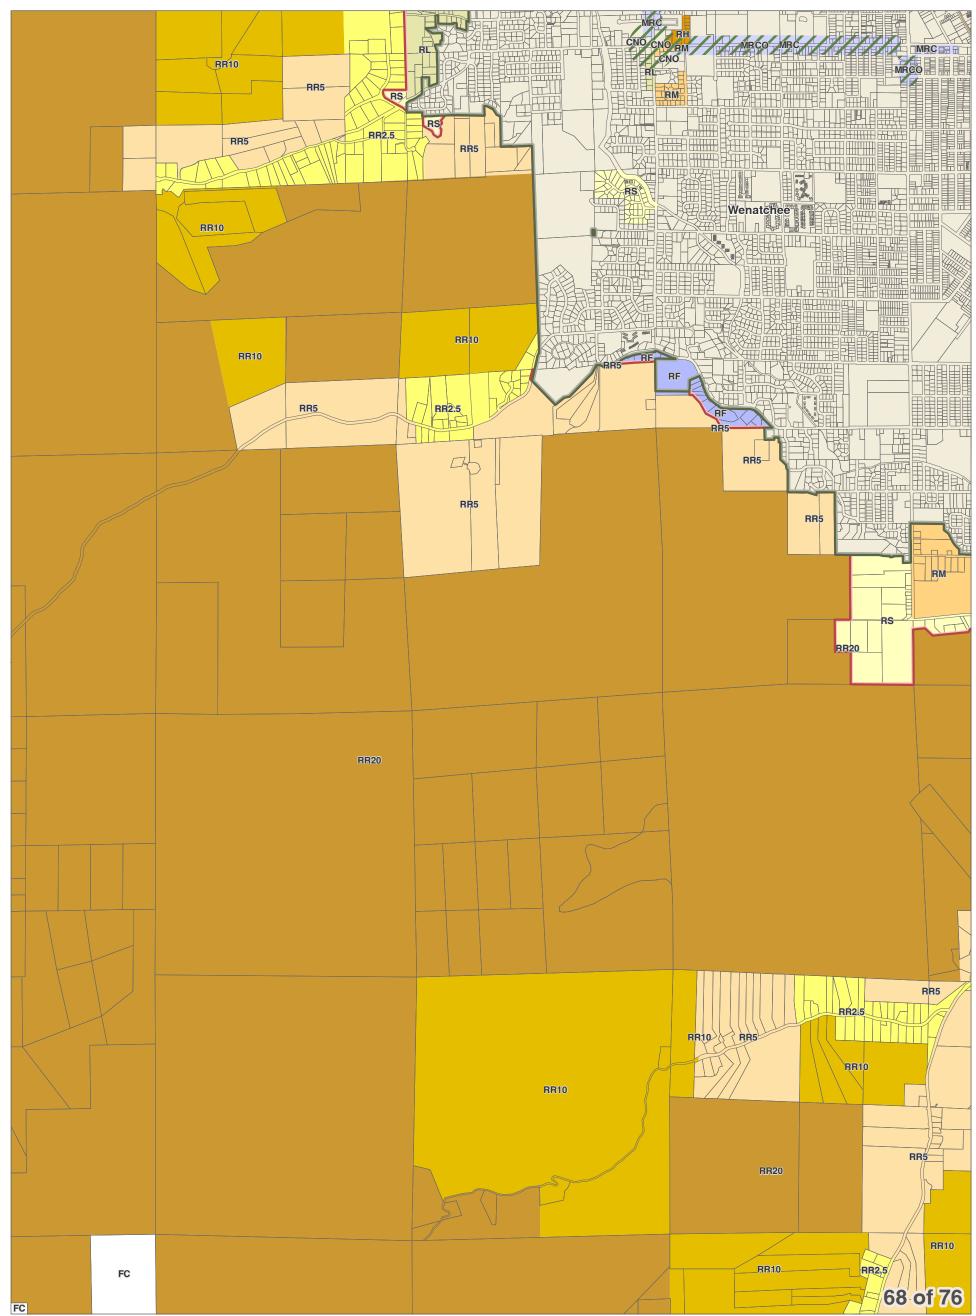

December 15, 2017 Data: Chelan County, WSDOT

#### City Boundaries

Urban Growth Areas

- County Boundary
- ∼ Highways
- ----- Railroads
- 🖂 Lakes

✓ Rivers & Streams

Chelan County Official Zoning Map Resolution 2017-119 **DISCLAIMER:** The County makes no warranty, expressed or implied, concerning the data's content, accuracy, currency or completeness, or concerning the results to be obtained from queries or use of the data. All data is expressly provided "as is" and "with all faults". The County makes no warranty of fitness for a particular purpose, and no representation as to the quality of any data. The requester shall have no remedy at law or equity against the County in case the data provided is inaccurate, incomplete or otherwise defective in any way. The Administrator may modify information as necessary per CCC 11.06.