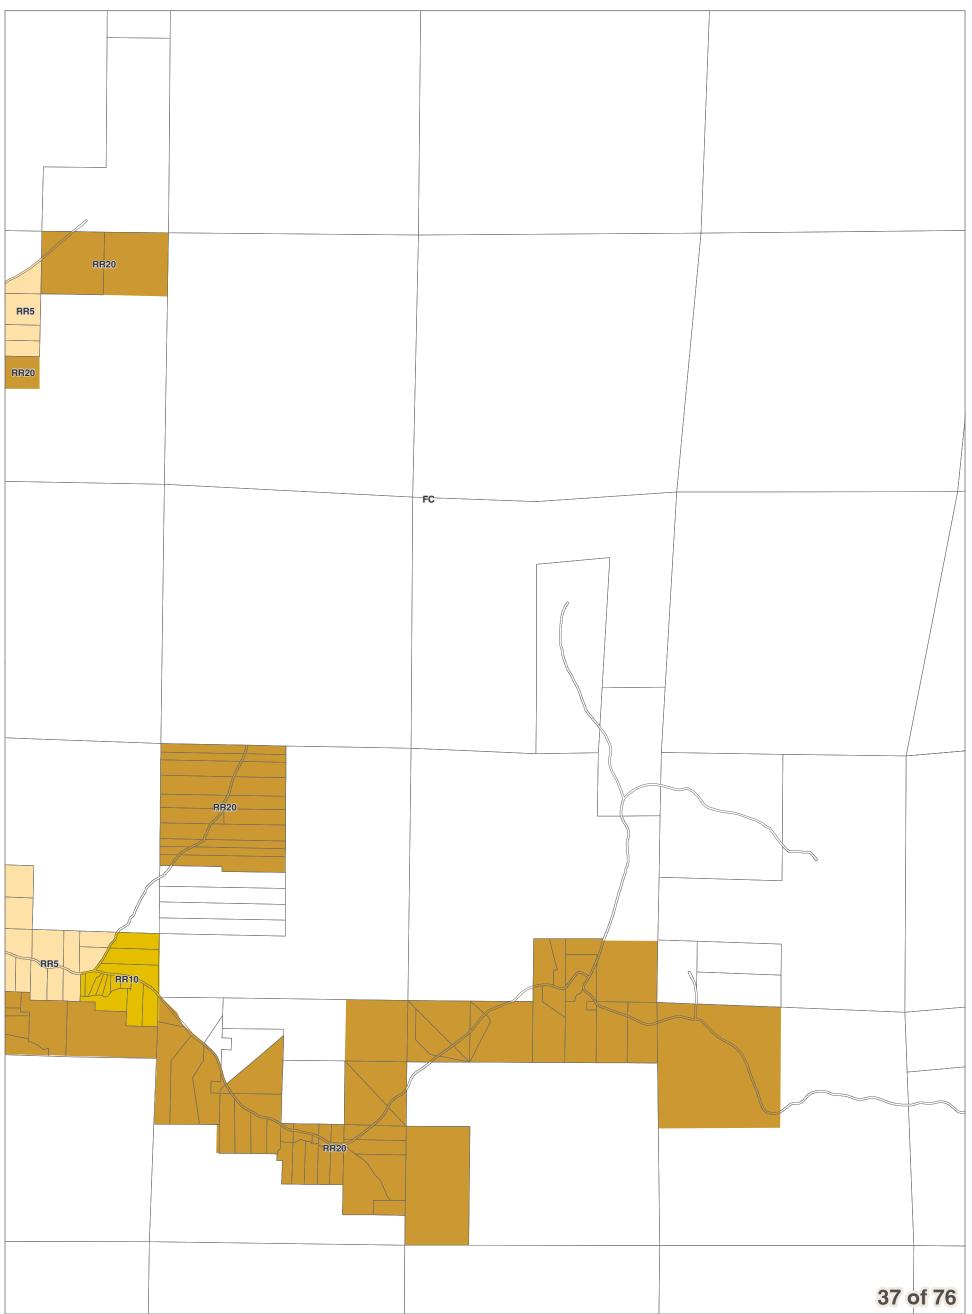

- County Boundary
- ∼ Highways
- ---- Railroads
- 🖂 Lakes

✓ Rivers & Streams

Chelan County Official Zoning Map Resolution 2017-119 **DISCLAIMER:** The County makes no warranty, expressed or implied, concerning the data's content, accuracy, currency or completeness, or concerning the results to be obtained from queries or use of the data. All data is expressly provided "as is" and "with all faults". The County makes no warranty of fitness for a particular purpose, and no representation as to the quality of any data. The requester shall have no remedy at law or equity against the County in case the data provided is inaccurate, incomplete or otherwise defective in any way. The Administrator may modify information as necessary per CCC 11.06.



December 15, 2017 Data: Chelan County, WSDOT



### City Boundaries

🔲 Urban Growth Areas

- County Boundary
- ∼ Highways
- ----- Railroads
- 🖂 Lakes

✓ Rivers & Streams

Chelan County Official Zoning Map Resolution 2017-119 **DISCLAIMER:** The County makes no warranty, expressed or implied, concerning the data's content, accuracy, currency or completeness, or concerning the results to be obtained from queries or use of the data. All data is expressly provided "as is" and "with all faults". The County makes no warranty of fitness for a particular purpose, and no representation as to the quality of any data. The requester shall have no remedy at law or equity against the County in case the data provided is inaccurate, incomplete or otherwise defective in any way. The Administrator may modify information as necessary per CCC 11.06.



D