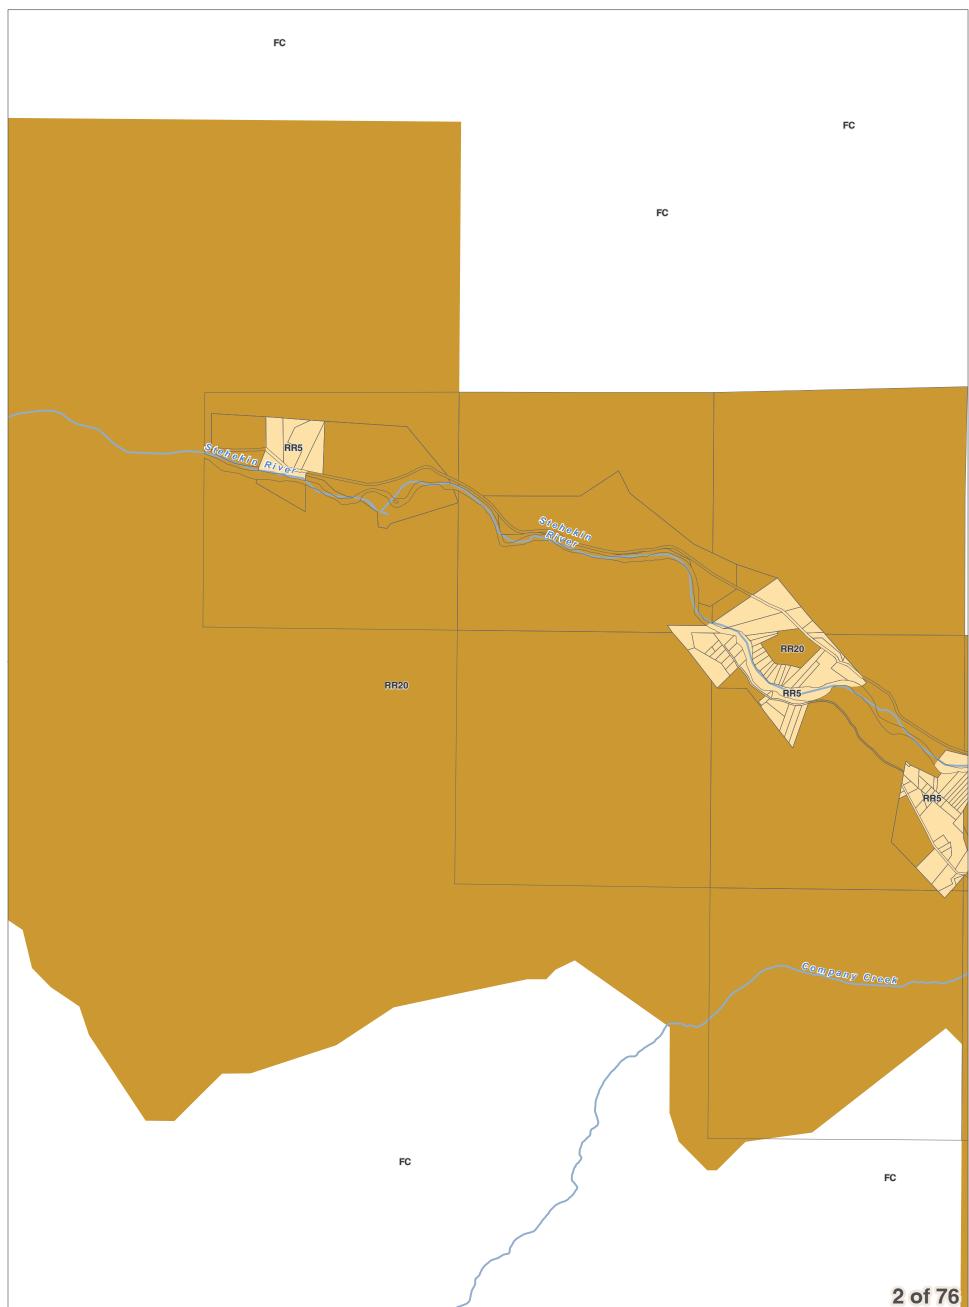

# **Chelan County Commercial Forest (FC) Zone**

Creet

lission

ALT 9

285

Wenatchee

December 15, 2017 Data: Chelan County, USFWS, WSDOT

> Chelan County Official Zoning Map Resolution 2017-119

# City Boundaries Urban Growth Areas County Boundary Highways

- ----- Railroads
- 🔀 Lakes

✓ Rivers & Streams

Chelan County Official Zoning Map Resolution 2017-119

**DISCLAIMER:** The County makes no warranty, expressed or implied, concerning the data's content, accuracy, currency or completeness, or concerning the results to be obtained from queries or use of the data. All data is expressly provided "as is" and "with all faults". The County makes no warranty of fitness for a particular purpose, and no representation as to the quality of any data. The requester shall have no remedy at law or equity against the County in case the data provided is inaccurate, incomplete or otherwise defective in any way. The Administrator may modify information as necessary per CCC 11.06.