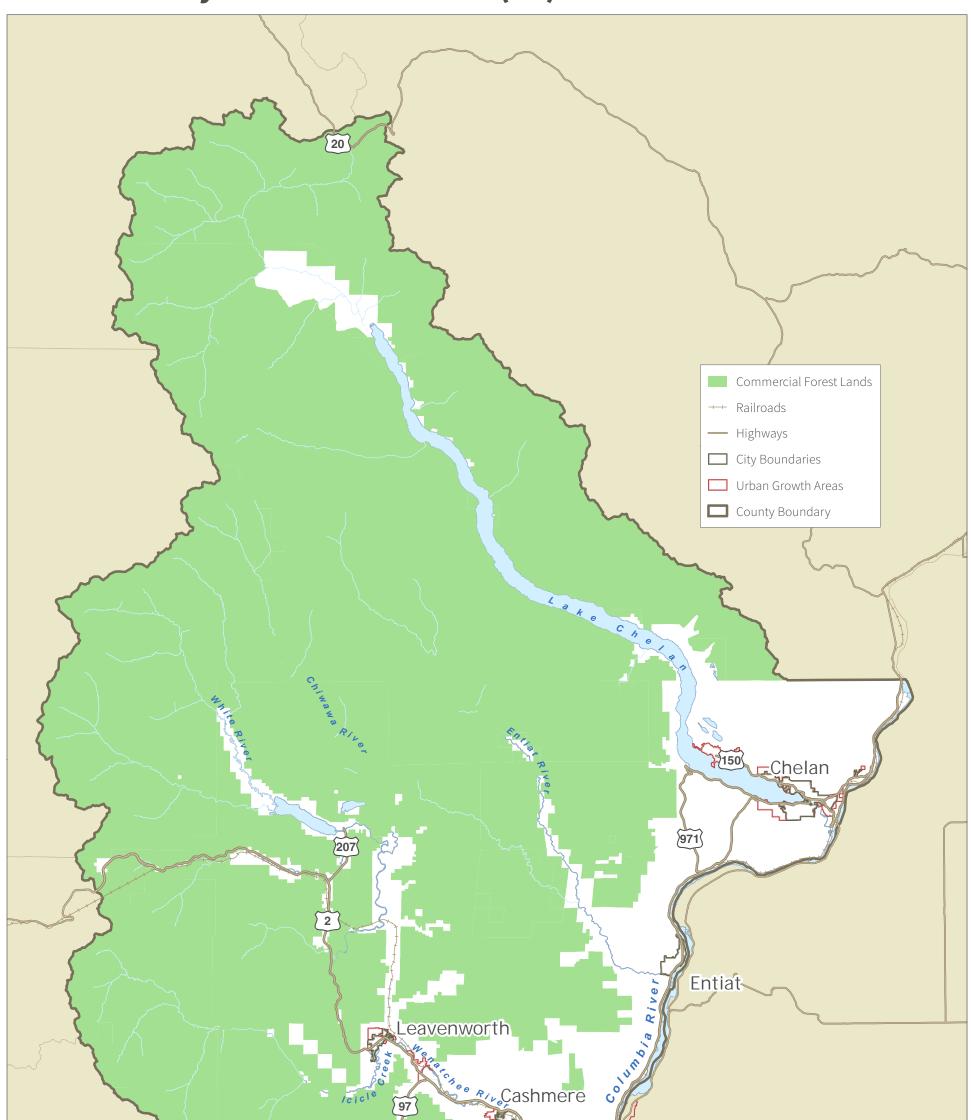

# **Chelan County Commercial Forest (FC) Zone**

Creet

lission

ALT 9

285

Wenatchee

December 15, 2017 Data: Chelan County, USFWS, WSDOT

> Chelan County Official Zoning Map Resolution 2017-119

7.5

5

Mile

10

**DISCLAIMER:** The County makes no warranty, expressed or implied, concerning the data's content, accuracy, currency or completeness, of concerning the results to be obtained from queries or use of the data. All data is expressly provided "as is" and "with all faults". The County makes no warranty of fitness for a particular purpose, and no representation as to the quality of any data. The requester shall have no remedy at law or equity against the County in case the data provided is inaccurate, incomplete or otherwise defective in any way. The Administrator may modify information as necessary per CCC 11.06.