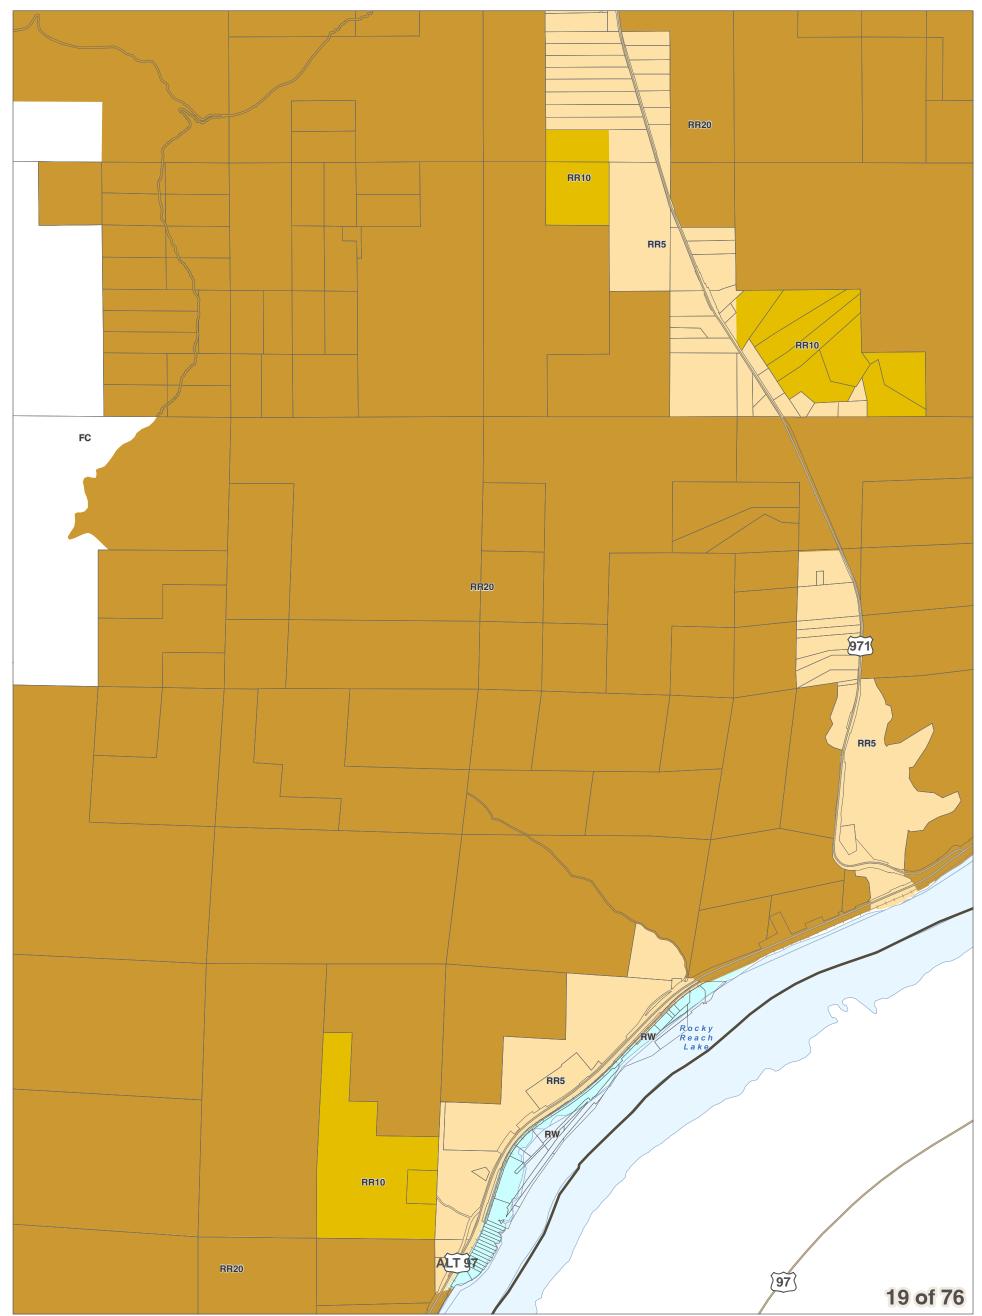

Lakes

~~ Rivers & Streams

Chelan County Official Zoning Map Resolution 2017-119

DISCLAIMER: The County makes no warranty, expressed or DISCLAIMEN: The County makes no warranty, expressed or implied, concerning the data's content, accuracy, currency or completeness, or concerning the results to be obtained from queries or use of the data. All data is expressly provided "as is" and "with all faults". The County makes no warranty of fitness for a particular purpose, and no representation as to the quality of any data. The requester shall have no remedy at law or equity against the County in case the data provided is inaccurate, incomplete or otherwise defective in any way. The Administrator may modify information as necessary per CCC 11.06.



December 15, 2017 Data: Chelan County, WSDOT



#### City Boundaries Urban Growth Areas

County Boundary

- ∼ Highways
- ----- Railroads
- 🖂 Lakes

✓ Rivers & Streams

Chelan County Official Zoning Map Resolution 2017-119 **DISCLAIMER:** The County makes no warranty, expressed or implied, concerning the data's content, accuracy, currency or completeness, or concerning the results to be obtained from queries or use of the data. All data is expressly provided "as is" and "with all faults". The County makes no warranty of fitness for a particular purpose, and no representation as to the quality of any data. The requester shall have no remedy at law or equity against the County in case the data provided is inaccurate, incomplete or otherwise defective in any way. The Administrator may modify information as necessary per CCC 11.06.



Dece