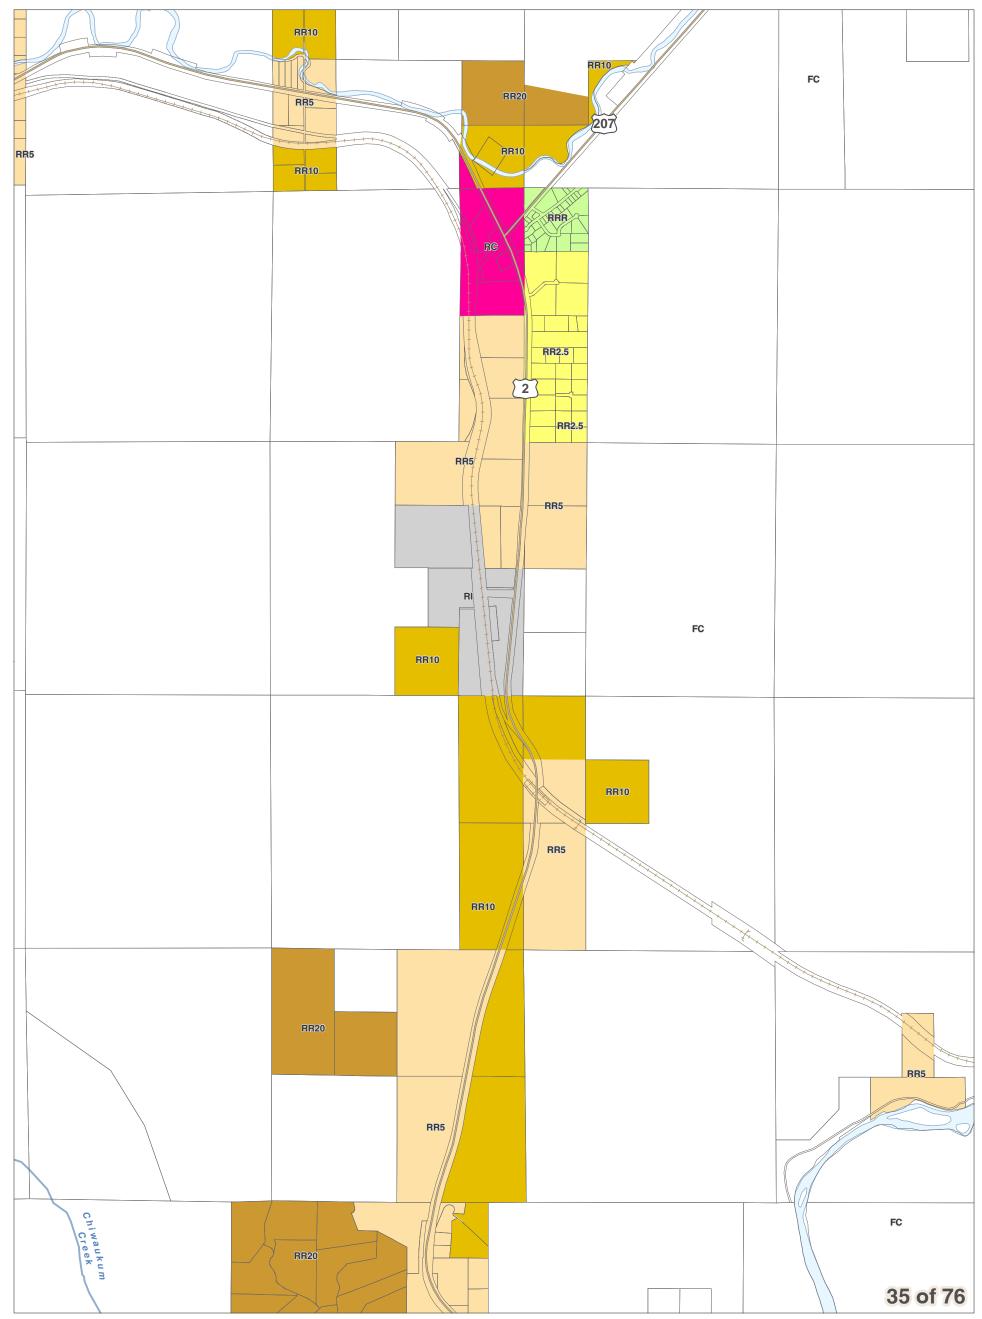

#### City Boundaries Urban Growth Areas

County Boundary

- ∼ Highways
- ----- Railroads
- 🖂 Lakes

✓ Rivers & Streams

Chelan County Official Zoning Map Resolution 2017-119 **DISCLAIMER:** The County makes no warranty, expressed or implied, concerning the data's content, accuracy, currency or completeness, or concerning the results to be obtained from queries or use of the data. All data is expressly provided "as is" and "with all faults". The County makes no warranty of fitness for a particular purpose, and no representation as to the quality of any data. The requester shall have no remedy at law or equity against the County in case the data provided is inaccurate, incomplete or otherwise defective in any way. The Administrator may modify information as necessary per CCC 11.06.

December 15, 2017 Data: Chelan County, WSDOT