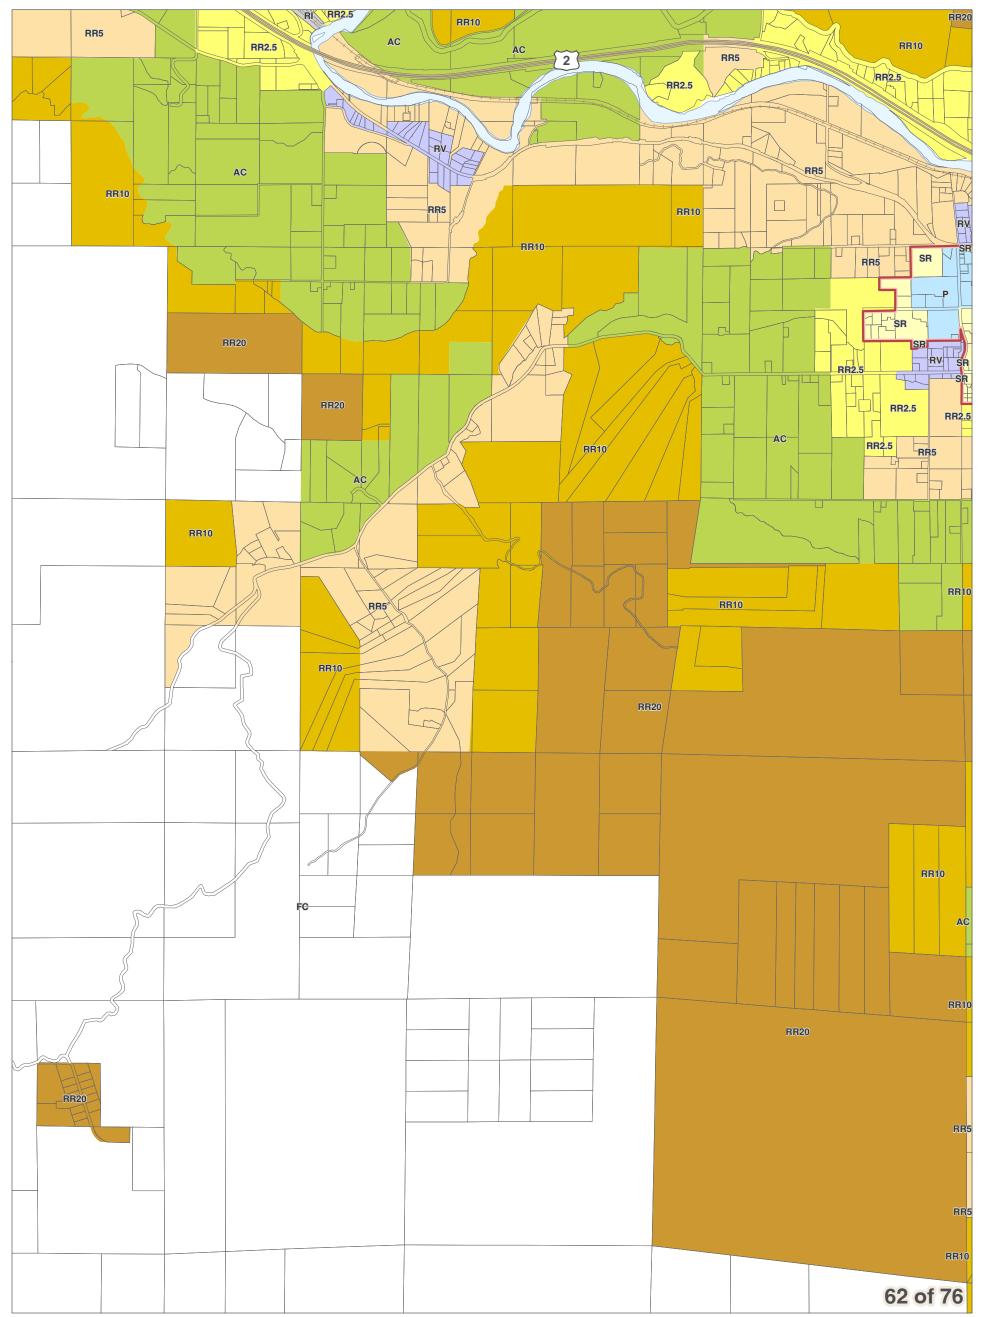

#### City Boundaries Urban Growth Areas

County Boundary

∼ Highways

- ----- Railroads
- 🖂 Lakes

✓ Rivers & Streams

Chelan County Official Zoning Map Resolution 2017-119

**DISCLAIMER:** The County makes no warranty, expressed or implied, concerning the data's content, accuracy, currency or completeness, or concerning the results to be obtained from queries or use of the data. All data is expressly provided "as is" and "with all faults". The County makes no warranty of fitness for a particular purpose, and no representation as to the quality of any data. The requester shall have no remedy at law or equity against the County in case the data provided is inaccurate, incomplete or otherwise defective in any way. The Administrator may modify information as necessary per CCC 11.06.

December 15, 2017 Data: Chelan County, WSDOT